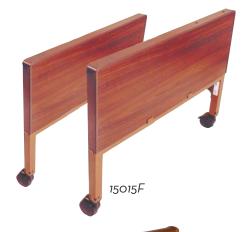

#### **Head Frame**

15305

15033

15015F

|       | 15700 Pariatria la ad                      |
|-------|--------------------------------------------|
|       | 15300 Bariatric bed)                       |
| 15309 | 1/cs, (Split Pan Design) (For use with 48" |
|       | 15302 Bariatric bed)                       |
| 15315 | 1/cs, (Split Pan Design) (For use with 54" |
|       | 15303 Bariatric bed)                       |
| 15008 | 1/cs, (For use with 15003, 15004 & 15005)  |
| 15039 | 1/cs, (For use with 15033 Ultra Light      |
|       | Full Electric bed)                         |
| 15041 | 1/cs, (For use with 15030 Ultra Light Plus |
|       | Semi-Electric bed                          |
|       | and 15230 and 15235)                       |
|       |                                            |