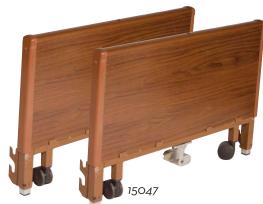

# Low Universal Head/Foot Boards

15047 1/cs, (For use with 15230 Low Ultra Light Plus

and 15235 beds)

15235P-1005 Removable Crank for Universal Head

& Foot Board