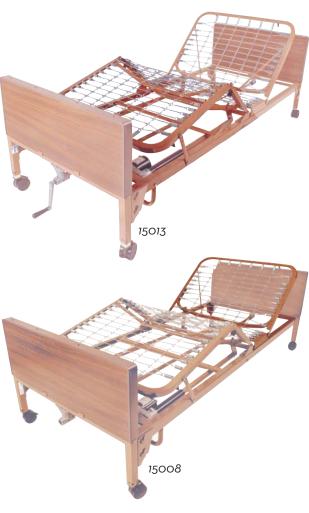

## **Foot Frame**

| 15009 | 1/cs, (For use with 15003 Manual bed)        |
|-------|----------------------------------------------|
| 15012 | 1/cs, (For use with 15004 Semi-Electric bed) |
| 15013 | 1/cs, (For use with 15005 Full Electric bed) |
| 15038 | 1/cs, (For use with 15030, Ultra Light Plus  |
|       | Semi-Electric bed and 15230)                 |
| 15049 | 1/cs, (For use with 15033 Ultra Light        |

#### **Head Frame**

15305

15033

15015F

|       | 15700 Pariatria la ad                      |
|-------|--------------------------------------------|
|       | 15300 Bariatric bed)                       |
| 15309 | 1/cs, (Split Pan Design) (For use with 48" |
|       | 15302 Bariatric bed)                       |
| 15315 | 1/cs, (Split Pan Design) (For use with 54" |
|       | 15303 Bariatric bed)                       |
| 15008 | 1/cs, (For use with 15003, 15004 & 15005)  |
| 15039 | 1/cs, (For use with 15033 Ultra Light      |
|       | Full Electric bed)                         |
| 15041 | 1/cs, (For use with 15030 Ultra Light Plus |
|       | Semi-Electric bed                          |
|       | and 15230 and 15235)                       |
|       |                                            |