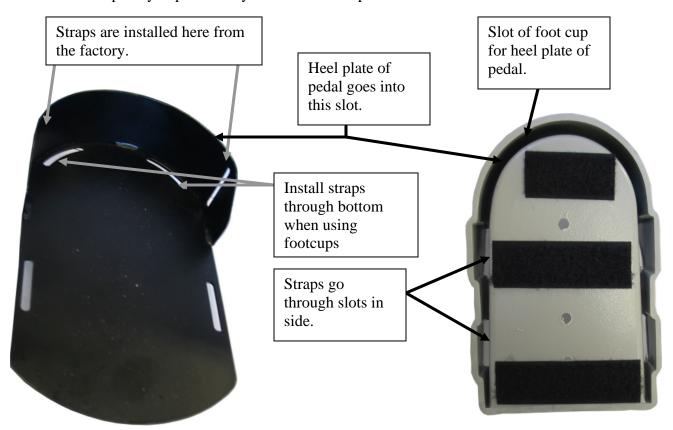

## **Contents of Foot Cups**

Pair of Foot Cups

2 ea. 3" wide adhesive backed hook material

- 1) When installing on the AmTryke models listed above remove the heel strap from the pedal plate.
- 2) Peel off the paper backing on the 3" wide adhesive backed hook material.
- 3) Apply the 3" wide adhesive hook material to the metal foot plate. Be careful not to cover the slots at the edges of the foot plate.
- 4) Re-install the heel strap through the bottom of the metal footplate.
- 5) Thread the heel straps and toe straps through the foot cups, push the foot cups securely against the hook material surface on the metal foot plate. Note; Line up heel plate with inner slot of medium size foot cup. Pull slack out of straps as you push firmly down on foot cup.