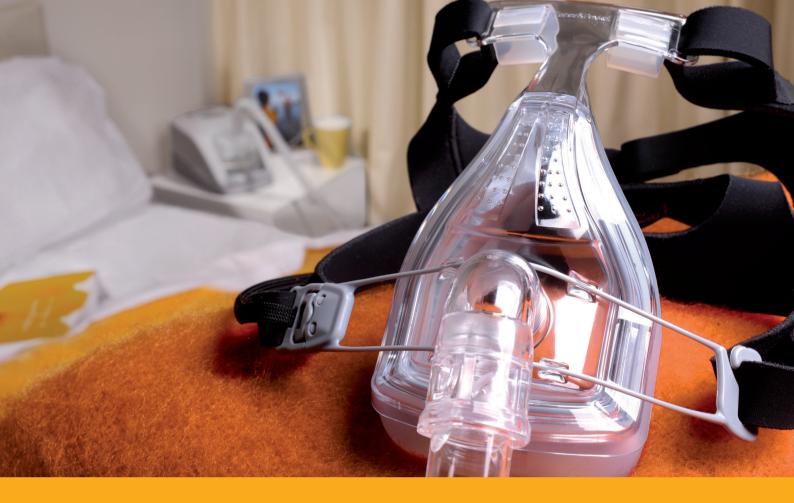

# Forma FULL FACE MASK

The Forma<sup>™</sup> Full Face Mask forms a superior seal and provides even more comfort with a greater range of movement through the active contouring of its new FlexiFoam<sup>™</sup> Cushion. The T-Piece adds stability to the stylized Mask Base, and works in harmony with the highly contoured Silicone Seal and Under-Chin Design to enhance sleep performance. With its ease of use and superior conforming seal, the Forma<sup>™</sup> sets a whole new standard.

# Full Face Delivery – *Forma*

The Forma<sup>™</sup> Full Face Mask offers an improved seal and a more comfortable fit due to the interaction between the new FlexiFoam<sup>™</sup> Cushion and the Under-Chin Design. This alternative to nasal or oral delivery comes fully assembled and ready for use.

FlexiFoam<sup>™</sup> Cushion Active-contouring cushio

The FlexiFoam<sup>™</sup> Cushion provides greater comfort with the unique design of the soft, light and supportive foam. The FlexiFoam<sup>™</sup> features the advanced active contouring that conforms naturally to your patient's face.

#### Under-Chin Design with Crown Strap

An Under-Chin fit provides extra stability and maintains the seal, even with movement of the jaw during the night. The Crown Strap works in conjunction with the Under-Chin Design to eliminate the need for a chin strap.

#### T-Piece Mask Base Optimal seal

With no complicated adjustments, the T-Piece provides added stability and complements the Under-Chin Design to allow FlexiFit™ to auto-adjust for hasslefree fitting.

#### Frosted Silicone Seal Optimizing seal

The enhanced seal technology has a soft, smooth feel and slides easily onto the face. Its frosted texture optimizes mask seal performance.