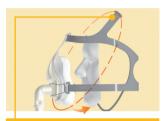

#### Glider<sup>™</sup> Strap with Easy-Release Cord

The sliding Glider™ Strap with Easy-Release Cord provides freedom of movement and one-step removal. The mask force remains equal when the head rotates from side to side, minimizing the occurrence of leaks. Simply pull the Easy-Release Cord for one-step removal.