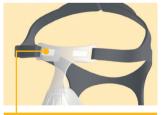

#### Frosted Silicone Seal Optimizing seal

The enhanced seal technology has a soft, smooth feel and slides easily onto the face. Its frosted texture optimizes mask seal performance.