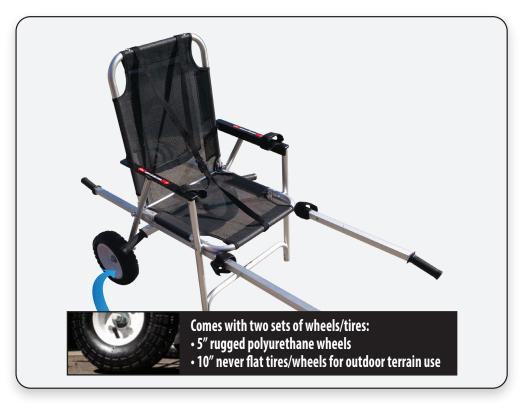

## Features

Allows access through rough terrain Evacuates up and down stairs Safety restraints Arm rests Removable carrying arms Removable side handles Offers up to 6 points of lifting Weather proof open-weave polyester Lightweight and easy to carry Sturdy aircraft grade aluminum frame Folds flat for easy transportation Requires little or no training Includes 10" never flat tires Fits most car trunks Large storage back pocket

## **Specifications**

Folded Dimensions: 60" x 24" x 11" Unfolded Dimensions: 60" x 24" x 37"

Weight Capacity: 650+ lbs.

Weight: 23 lbs.

Materials: Aircraft grade aluminum, rugged polyurethane wheels, weather resistant open weave polyester seat, polypropylene restraint harness with nylon buckle, hook and loop arm/leg restraints, comfortable non-slip rubber grips.