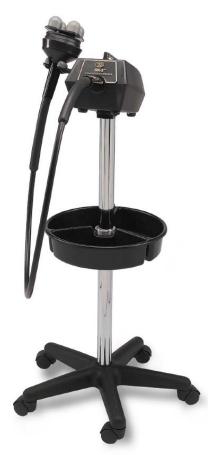

Power Cord - 10' hospital grade

Drive Cable - 5'

Housing Material - ABS Cycolac

Configurations - Caster-stand mounted or table-top mounted

Unit Dimensions - 10" H x 4" W x 4" D

Assembled Dimensions - 44" H x 21" W x 21" D

Unit Weight - 13.5 Lbs.

Assembled Unit Weight - 23 Lbs.

Shipping Dimensions - 22" x 21" x 17 3/8"

Shipping Weight - 33 Lbs. (varies based on applicator package)

Applicator Packages - PRO-PKG or RT-PKG recommended