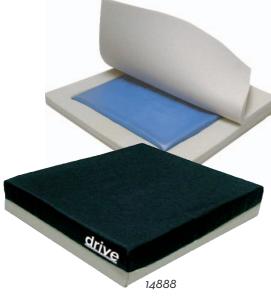

# General Use Gel "E" 2" Seat Cushion

14888 18" (W) x 16" (D) x 2" (H), 250 Weight Cap., 1/cs HCPCS code: E2601

### **FEATURES:**

- Pressure reduction cushion designed to assist in the prevention, treatment and management of pressure ulcers.
- Viscous gel-bladder provides optimum support and comfort.
- Designed for clients who are at low risk for skin breakdown
- Removable and replaceable cover that is zippered, constructed as follows:
  - Cover top is a urethane coated nylon;
  - Base is vinyl for durability.
- Cover top is water resistant and vapor permeable.
- 1 Year Limited Warranty on cover and cushion.

## **SPECIFICATIONS**

| Item # | Width | Depth | Height | Product<br>Weight | Carton<br>Shipping<br>Weight | Weight<br>Limit |
|--------|-------|-------|--------|-------------------|------------------------------|-----------------|
| 14880  | 16"   | 16"   | 1.75"  | 4.4 lbs.          | 5.4 lbs.                     | 250 lbs.        |
| 14887  | 18"   | 16"   | 1.75"  | 4.6 lbs.          | 5.6 lbs.                     | 250 lbs.        |
| 14881  | 20 "  | 16"   | 1.75 " | 4.7 lbs.          | 5.8 lbs.                     | 250 lbs.        |
| 14888  | 18"   | 16"   | 2"     | 5.4 lbs.          | 6.4 lbs.                     | 250 lbs.        |