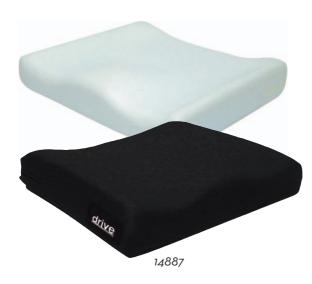

### Molded - General Use Wheelchair Cushion

14880 16" (W) x 16" (D) x 1.75" (H), 250 Weight Cap., 1/cs 14887 18" (W) x 16" (D) x 1.75" (H), 250 Weight Cap., 1/cs 20" (W) x 16" (D) x 1.75" (H), 250 Weight Cap., 1/cs

### **FEATURES:**

- A unique construction of High Resilient (HR) molded foam provides optimum stabilization, position, pressure reduction and seating posture.
- Designed for clients who are at low risk for skin breakdown.
- Stretch polyester knit cover is removable, washable and flame retardant.
- Cover has a "Non-Slip" bottom for comfort and safety.
- 1 Year Limited Warranty on cover and cushion.

## **SPECIFICATIONS**

| Item # | Width | Depth | Height | Product<br>Weight | Carton<br>Shipping<br>Weight | Weight<br>Limit |
|--------|-------|-------|--------|-------------------|------------------------------|-----------------|
| 14880  | 16"   | 16"   | 1.75"  | 4.4 lbs.          | 5.4 lbs.                     | 250 lbs.        |
| 14887  | 18"   | 16"   | 1.75"  | 4.6 lbs.          | 5.6 lbs.                     | 250 lbs.        |
| 14881  | 20 "  | 16"   | 1.75 " | 4.7 lbs.          | 5.8 lbs.                     | 250 lbs.        |
| 14888  | 18"   | 16"   | 2"     | 5.4 lbs.          | 6.4 lbs.                     | 250 lbs.        |