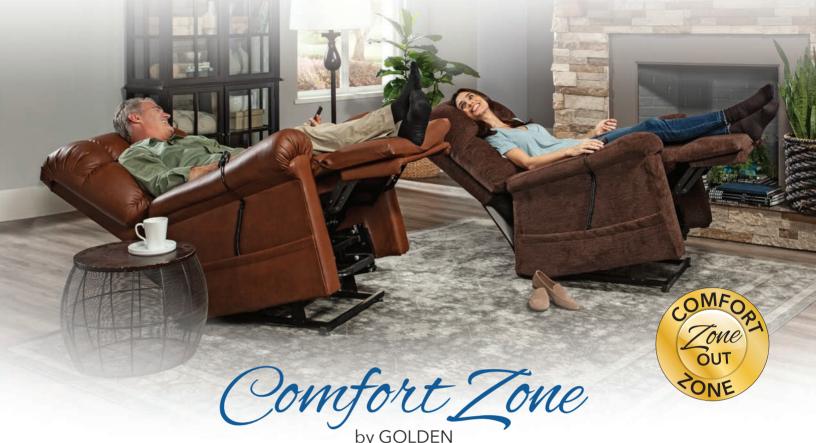

# com · fort zone

noun | a place or situation where one feels safe or at ease without stress

## ZONE OUT the stress of the day while you ZONE IN on comfort!

The Comfort Zone by Golden offers a stress-free reclining experience by providing patented and supportive positioning zones that can increase your body's wellness and optimize the feeling of comfort.

The patented fourway motion of the seat helps provide relief to muscle and joint pain by placing your lower body in a supported ergonomic position.

The independent movement of the backrest allows stress and strain to be released from your upper body by offering adjustable support for your back and shoulders.