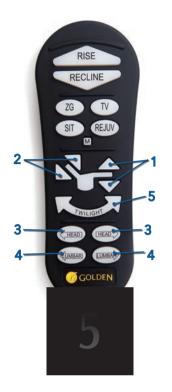

Somfort Zone by GOLDEN

The following Comfort Zone positioning systems can be found on Golden's line of power lift recliners:

FIVE ZONE POSITIONING SYSTEM

**Comfort Zones 1 - 5** This positioning system incorporates all five adjustable comfort zones to create the ultimate wellness comfort experience. Each Comfort Zone can be adjusted independently by using the exclusive AutoDrive hand control.