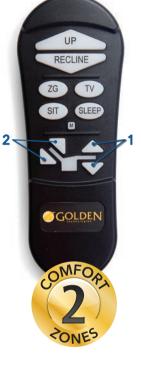

#### Comfort Zones 1 & 2

work together to create individualized wellness positioning and comfort. Each Comfort Zone can be adjusted independently by using the exclusive AutoDrive hand control.