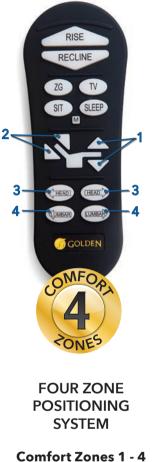

provide an ergonomic comfort experience with an emphasis on head and back support. Each Comfort Zone can be adjusted independently by using the exclusive AutoDrive hand control.

TWO ZONE POSITIONING SYSTEM