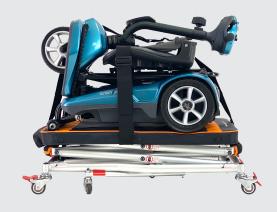

## Let GoLite do the Lifting

The GoLite™ Portable lift allows you to load and unload your lightweight foldable mobility scooter or power chair in and out of your vehicle with ease. It's compact and lightweight, yet powerful enough to lift up to 100 lbs. It fits easily in the trunk, hatch or even the backseat of most vehicles, making it an ideal addition to your mobility equipment.

## Load and Unload your Foldable Mobility Scooter or Power Chair in and out of your Vehicle with Ease

## **Features**

- Compact and Lightweight
- Operates with Remote Control
- Can lift up to 100 lbs
- · Does the heavy lifting for you
- Travel Friendly
- Fits in most vehicles
- Can be used to lift other items like groceries, water containers, luggage etc.