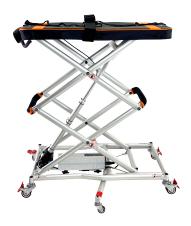

## **General Specifications**

• Weight with Battery: 25 lbs

• Load Platform Length: 28.9"

• Load Platform Width: 16""

• Max Raised Lift Height: 35"

• Lift Dimensions (Raised): 29.5 X 18.9" X 35.8"

• Lift Dimensions (Flat): 29.5 X 18.9" X 9"

• Battery Type: Lithium-ion

• Battery Volts/Amps: 24V/5Ah

• Lift Motor: 29V, 75W, <3A

• Battery Charger: 29.2-2A

• Wheel System: Dual Castors with 4 Brake Locks

• Wheel Size: A total of 6 (1.5" Rubber)

• Frame Material: Aluminum Alloy

• Frame Finish: Anodized for Anti-Corrision

• Platform Material: Oxford Fabric