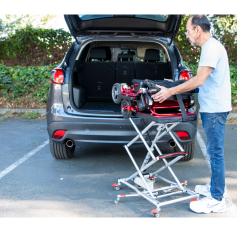

## Let GoLite do the Lifting

The GoLite™ Portable lift allows you to load and unload your lightweight foldable mobility scooter or power chair in and out of your vehicle with ease. It's compact and lightweight, yet powerful enough to lift up to 100 lbs. It fits easily in the trunk, hatch or even the backseat of most vehicles, making it an ideal addition to your mobility equipment.

## Load and Unload your Foldable Mobility Scooter or Power Chair in and out of your Vehicle with Ease

## **Features**

- Compact and Lightweight
- Operates with Remote Control
- Can lift up to 100 lbs
- · Does the heavy lifting for you
- Travel Friendly
- Fits in most vehicles
- Can be used to lift other items like groceries, water containers, luggage etc.