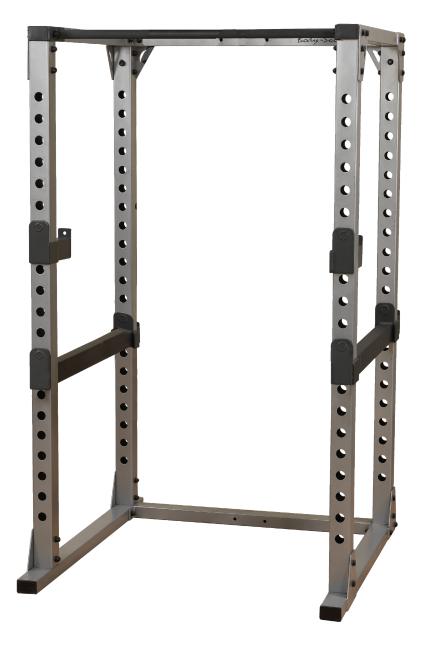

## **GPR378 Body-Solid Power Rack**

Freedom of movement combined with adjustable racking and safety positions make the Power Rack a must-have for those who want to strength train without compromise. The Body-Solid Power Rack is designed to work with all types of benches and engineered for extreme workouts. Electrostatically applied powder coat finish resists chipping and scratching through the most brutal routines.

Dimensions: 82"H x 49"L x 46"W

### **Special Features**

- · Wide walk-in design
- Twenty adjustment levels
- 3"x3" vertical 11-gauge steel support columns
- 41" wide knurled chinning bar
- Heat tempered lift-offs and saber style safety rods keep your workouts simple, safe and effective
- · Ideal for commercial use