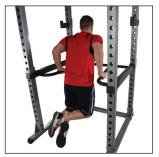

#### Also available:

GLA378 Lat Attachment (SP200 200 lb. Stack optional for GLA378)

**DR378**Dip Attachment

**SCB26** Squat/Calf Block

LO378 Lift Offs

## **GPR378 Body-Solid Power Rack**

Freedom of movement combined with adjustable racking and safety positions make the Power Rack a must-have for those who want to strength train without compromise. The Body-Solid Power Rack is designed to work with all types of benches and engineered for extreme workouts. Electrostatically applied powder coat finish resists chipping and scratching through the most brutal routines.