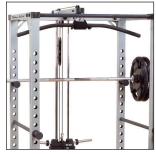

#### Also available:

GLA378 Lat Attachment (SP200 200 lb. Stack optional for GLA378)

**DR378**Dip Attachment

**SCB26** Squat/Calf Block

LO378 Lift Offs

## **GPR378 Body-Solid Power Rack**

Freedom of movement combined with adjustable racking and safety positions make the Power Rack a must-have for those who want to strength train without compromise. The Body-Solid Power Rack is designed to work with all types of benches and engineered for extreme workouts. Electrostatically applied powder coat finish resists chipping and scratching through the most brutal routines.