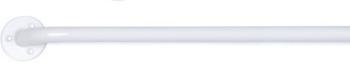

## White Versaguard Finish:

| 40033A | 12" | 3/cs |
|--------|-----|------|
| 40433A | 16" | 3/cs |
| 40133A | 18" | 3/cs |
| 40233A | 24" | 3/cs |
| 40333A | 32" | 3/cs |
|        |     |      |