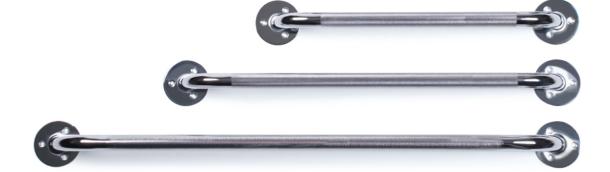

## **Chrome Plated Finish:**

| 2012A | 12" | 1 ea |
|-------|-----|------|
| 2016A | 16" | 1 ea |
| 2018A | 18" | 1 ea |
| 2019A | 24" | 1 ea |
| 2021A | 32" | 1 ea |