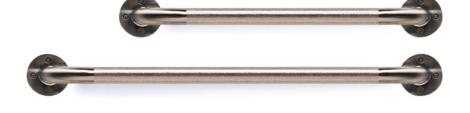

## **Brushed Nickel Finish:**

| 3012A | 12" | 1 ea |
|-------|-----|------|
| 3016A | 16" | 1 ea |
| 3018A | 18" | 1 ea |
| 3019A | 24" | 1 ea |