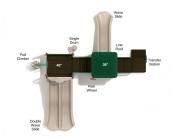

## **Product Description**

Get ready to rock and roll with the fabulous and sprawling Granite Manor play structure. Children will delight in running across this large, luxurious play model. Featuring a 36-inch elevated platform connected by stairs to a 48-inch elevated platform, the playset is accessible via Pod Climber or stairs. Kids will love zipping down either the Wave Slide or Double Wave Slide, racing each other to the bottom. Safety barrier panels border the play structure, keeping children safe and balanced. On the ground level, a Single Drum and Rain Wheel provide creative outlets for children of all ability levels, making the play structure ADA compliant. A charming Pyramid Roof covers the Wave Slide platform to give children a shady spot while they wait to shoot down the slide. Plenty of handrails provide extra stability for children still developing their gross motor skills. The Granite Manor playset is available in a variety of color palettes to meet your individual playset needs. Fast shipping is available in the neutral and primary palettes.

## ✓ ADA Compliant (

**Elevated** 3 components **Ground Level** 2 components