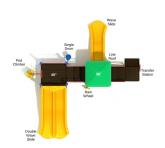

## **Product Description**

Get ready to rock and roll with the fabulous and sprawling Granite Manor play structure. Children will delight in running across this large, luxurious play model. Featuring a 36-inch elevated platform connected by stairs to a 48-inch elevated platform, the playset is accessible via Pod Climber or stairs. Kids will love zipping down either the Wave Slide or Double Wave Slide, racing each other to the bottom. Safety barrier panels border the play structure, keeping children safe and balanced. On the ground level, a Single Drum and Rain Wheel provide creative outlets for children of all ability levels, making the play structure ADA compliant. A charming Pyramid Roof covers the Wave Slide platform to give children a shady spot while they wait to shoot down the slide. Plenty of handrails provide extra stability for children still developing their gross motor skills. The Granite Manor playset is available in a variety of color palettes to meet your individual playset needs. Fast shipping is available in the neutral and primary palettes.

## ✓ ADA Compliant (

**Elevated** 3 components **Ground Level** 2 components