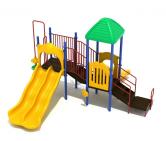

## **Product Description**

Get ready to rock and roll with the fabulous and sprawling Granite Manor play structure. Children will delight in running across this large, luxurious play model. Featuring a 36-inch elevated platform connected by stairs to a 48-inch elevated platform, the playset is accessible via Pod Climber or stairs. Kids will love zipping down either the Wave Slide or Double Wave Slide, racing each other to the bottom. Safety barrier panels border the play structure, keeping children safe and balanced. On the ground level, a Single Drum and Rain Wheel provide creative outlets for children of all ability levels, making the play structure ADA compliant. A charming Pyramid Roof covers the Wave Slide platform to give children a shady spot while they wait to shoot down the slide. Plenty of handrails provide extra stability for children still developing their gross motor skills. The Granite Manor playset is available in a variety of color palettes to meet your individual playset needs. Fast shipping is available in the neutral and primary palettes.

## **Product Specifications**

Model Number: PKP004P Age Range: 2-12 years Child Capacity: 22-26 Fall Height: 48"

Post Diameter: 3.5-inch Product Type: Quick Ship Safety Zone: 29' x 28' 8"