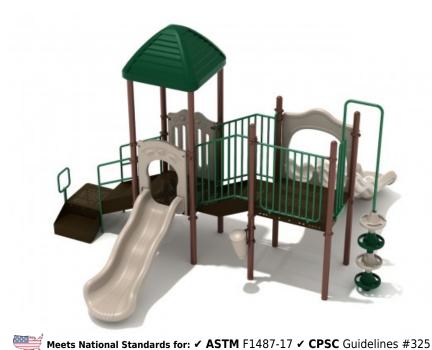

## **Product Description**

Get ready to rock and roll with the fabulous and sprawling Granite Manor play structure. Children will delight in running across this large, luxurious play model. Featuring a 36-inch elevated platform connected by stairs to a 48-inch elevated platform, the playset is accessible via Pod Climber or stairs. Kids will love zipping down either the Wave Slide or Double Wave Slide, racing each other to the bottom. Safety barrier panels border the play structure, keeping children safe and balanced. On the ground level, a Single Drum and Rain Wheel provide creative outlets for children of all ability levels, making the play structure ADA compliant. A charming Pyramid Roof covers the Wave Slide platform to give children a shady spot while they wait to shoot down the slide. Plenty of handrails provide extra stability for children still developing their gross motor skills. The Granite Manor playset is available in a variety of color palettes to meet your individual playset needs. Fast shipping is available in the neutral and primary palettes.

## **Product Specifications**

Model Number: PKP004P Age Range: 2-12 years Child Capacity: 22-26 Fall Height: 48"

Post Diameter: 3.5-inch Product Type: Quick Ship Safety Zone: 29' x 28' 8"