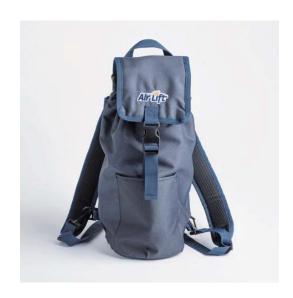

## **Deluxe Backpack**

Great Life's deluxe back pack provides hands free transport for you oxygen tanks. It can accommodate M6, C7, or C/M9 tanks sizes. It has a Velcro strap to hold the tank and a slip closer to close the top of the bag around the tank as well. Inside there is a ½" foam pad between the tank and your back to make if more comfortable. This back pack can also be fastened on a wheelchair when needed. The regulator is protected by a padded fold over cover that buckles down for security.

| M6-BAG | Oxygen Bag, Shoulder, Black, fits M6 tanks            |
|--------|-------------------------------------------------------|
| C-BAG  | Oxygen Bag, Shoulder, Black, fits M9/C tanks          |
| D-BAG  | Oxygen Bag, Shoulder, Black, fits D tanks             |
| ВКРК   | Oxygen Bag, Backpack, Blue, Fits M6, and M9/ C tanks, |