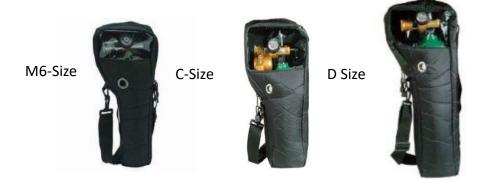

## Great Life Healthcare Shoulder Oxygen Carry Bags

 Our line of shoulder bags have easy to adjust shoulder straps with swivels to prevent twisting. They are made out of a black padded nylon material that are easy to clean with reinforce double zippers to make access easy to the tank and regulator. Each Bag has a metal gromet to pass the cannula tubing through and a carry handle. The bags come in three sizes to fit you oxygen tanks M6 tanks, C/M9 tanks, and D tanks.

| M6-BAG | Oxygen Bag, Shoulder, Black, fits M6 tanks            |
|--------|-------------------------------------------------------|
| C-BAG  | Oxygen Bag, Shoulder, Black, fits M9/C tanks          |
| D-BAG  | Oxygen Bag, Shoulder, Black, fits D tanks             |
| ВКРК   | Oxygen Bag, Backpack, Blue, Fits M6, and M9/ C tanks, |