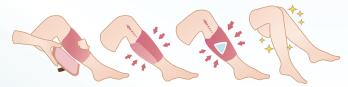

#### Compression pressure massage

- Provide shiatsu massage. Selectable compression with two different modes, and three various intensity.
- 20 minutes automatic shutoff! Only 20 minutes a day makes you experience a soothing massage to relieve, relax and rejuvenate!

## You deserve a comfort & relaxation everyday

- Relax tense muscles.
- Ease stiffness.
- Promotes circulation.
- Enjoy relaxing deep intermittent pressure massage.
- Help relieve fatigue and muscle aches / pains on legs.