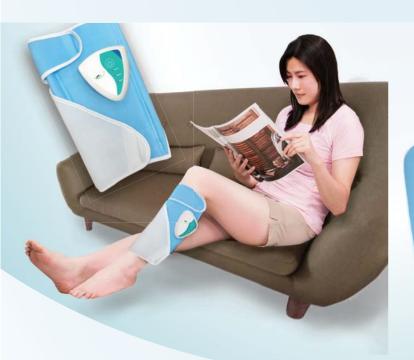

## Soft Wing ~Comfort & Relaxtion~

- No need to take time out of your busy day to go see a massage therapist.
- Keep a constant and good habit to release your tight and tired calf and thigh muscles.

Light and Comfort Fabric

## Light and Portable Design

- Only 143grams.
- Use in workplace and home.
- Friendly design makes it easy to choose the perfect massage intensity to individuals.

## You deserve a comfort & relaxation everyday

- Relax tense muscles.
- Ease stiffness.
- Promotes circulation.
- Enjoy relaxing deep intermittent pressure massage.
- Help relieve fatigue and muscle aches / pains on legs.