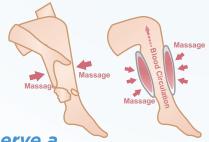

## You deserve a comfort & relaxation everyday

- Relax tense muscles.
- Ease stiffness.
- Promotes circulation.
- Enjoy relaxing deep intermittent pressure massage.
- Help relieve fatigue and muscle aches / pains on legs.

## Two Massage Modes

- Intermittent Massage
- Rhythm Massage