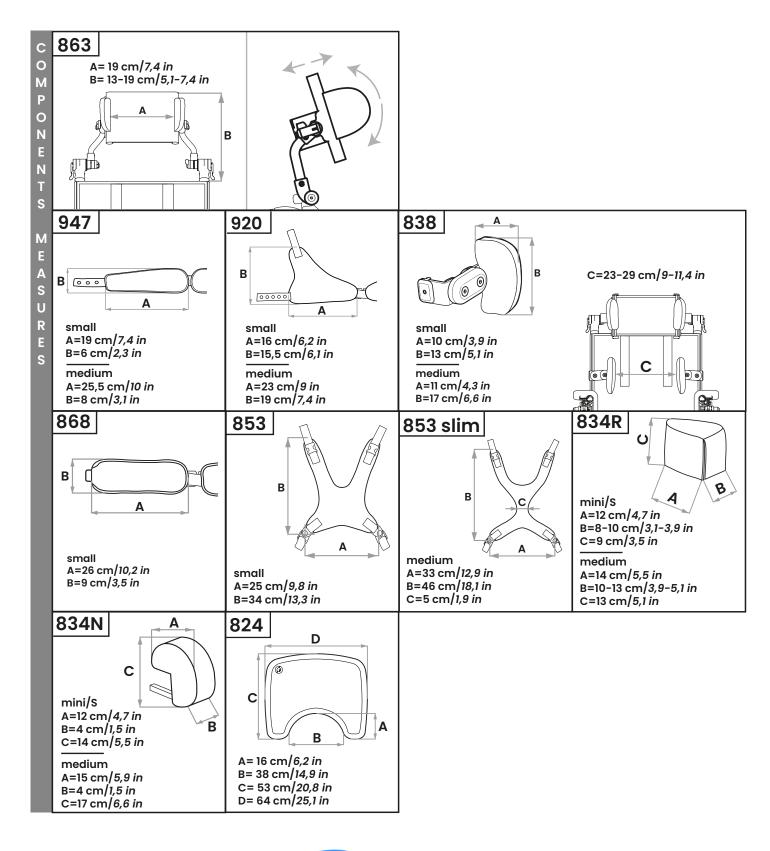

Medium

9,8-13,7 in

11-16,9 in

15,7-21,6 in 15,7-27,5 in 6,2-7,8 in

7,8 in

22,8 in

29,1 in

9,8-15,7 in

27,5 in

53,5 lb

99,2 Ib