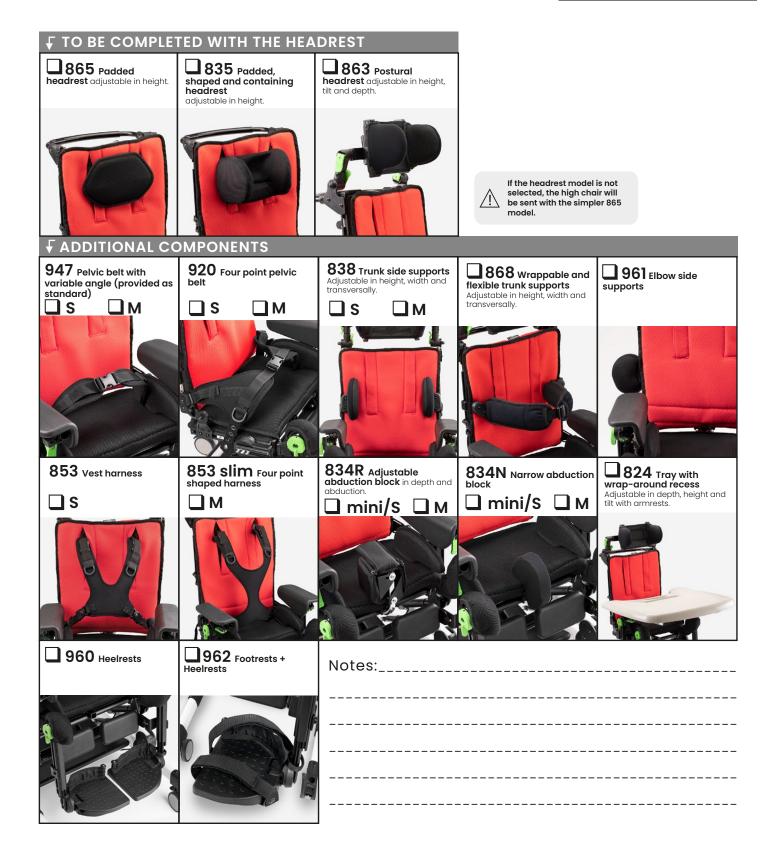

| •                                                                                                                                  | Frame                                                                                                                                                      |                                                                                                                               | headre                                                                                                    | st<br>ormesa | With t<br>863 d | Read carefully the<br>maintenance maintenance main | headr<br>e back |







## ORDER FORM GRILLO ADAPTIVE SEATING size MEDIUM





Watkinsville, GA 30677-6042 USA







## ORDER FORM GRILLO ADAPTIVE SEATING size MEDIUM





3651 Mars Hill Rd, Bldg 2400 Watkinsville, GA 30677-6042 USA