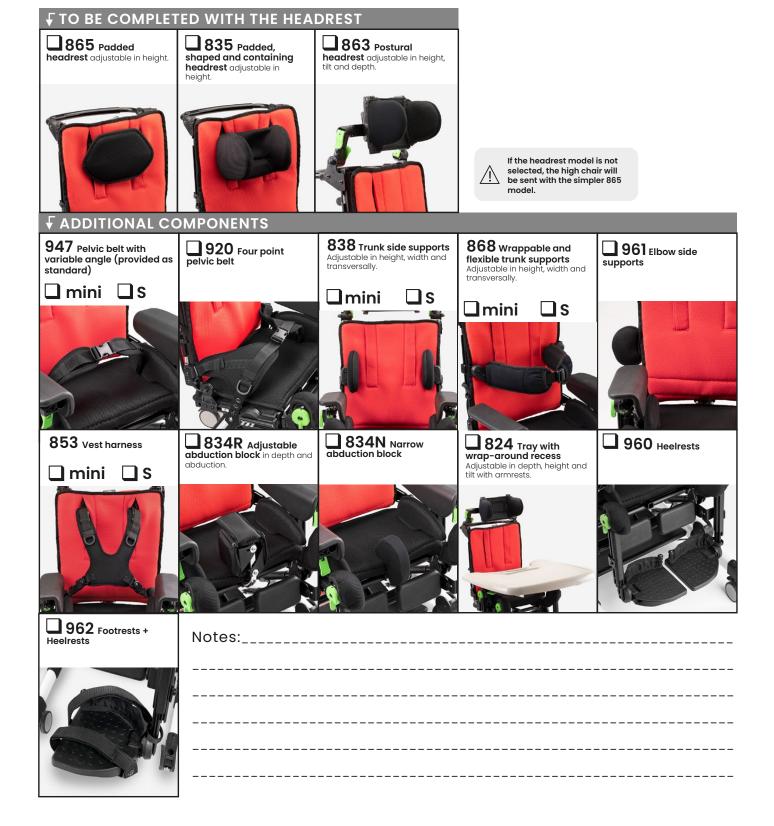

#### Please check off the interested products

M

Frame colour: white

Backrest upholstery colour:

Red

\_\_\_ Pink Blue