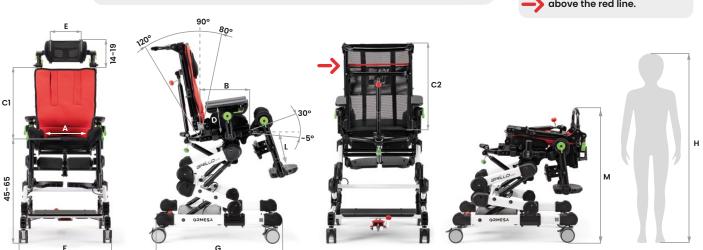

### measures table with and without postural headrest

With the external headrest 863 don't raise the backrest above the red line.

|       | Α           | В           | Cl           | C2           | D          | E      | F       | G       | L           | М       | Tot.<br>weight | Max.<br>load | User<br>height(H) |
|-------|-------------|-------------|--------------|--------------|------------|--------|---------|---------|-------------|---------|----------------|--------------|-------------------|
| Small | 20-30 cm    | 20-30 cm    | 35-47 cm     | 35-60 cm     | 15-20 cm   | 17 cm  | 53 cm   | 65 cm   | 20-31 cm    | 68 cm   | 22,6 kg        | 35 kg        | 90-120 cm         |
|       | 7,8-11,8 in | 7,8-11,8 in | 13,7-18,5 in | 13,7-23,6 in | 5,9-7,8 in | 6,6 in | 20,8 in | 25,5 in | 7,8-12,2 in | 26,7 in | 49,8 lb        | 77,1 lb      | 35,4-47,2 in      |