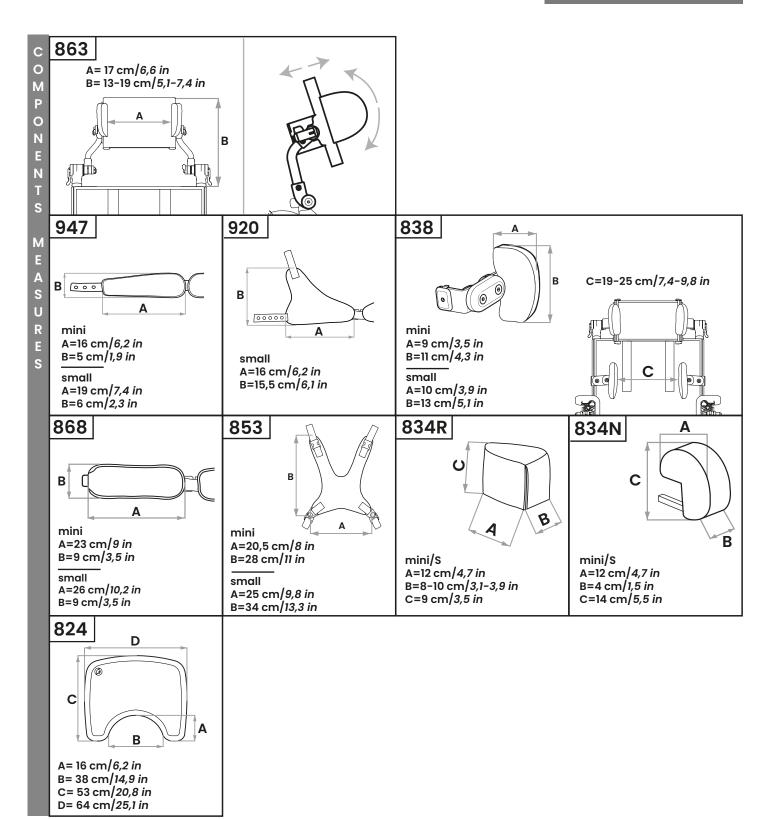

#### Please check off the interested products

M

Frame colour: white

Backrest upholstery colour:

Red

\_\_\_ Pink Blue