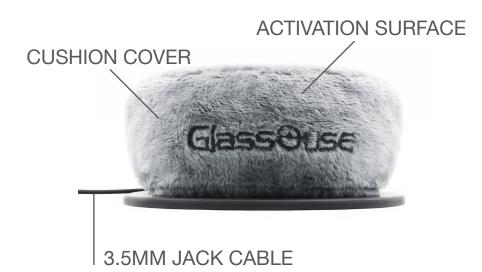

## PILLOW SWITCH

A durable switch option covered with soft cushion for users with less physical control. GS07 Pillow Switch provides 8.63cm activation surface, making the item comfortable enough for both user groups needing either a large or smaller target area to interact. Operated by 150g activation force, GS07 Pillow Switch has an auditory click and tactile feedback.

Pillow Switch comes with a 185cm long cable and a 3.5mm mono jack plug-in. Can be used with touch fastener straps and its attached safety pin to mount on fabric surfaces and wheelchair pads.

## GS07 - PILLOW SWITCH

Dimensions: Diameter: 96.9mm x Thickness: 31.55mm Weight: 73±2g Cable Length: 185±5cm Activation Surface: 88.00mm Activation Force: 150g