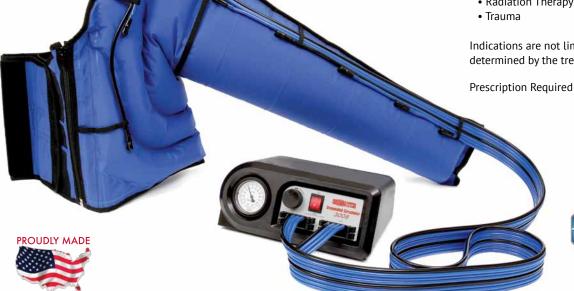

## Elite-8-Chamber Bio Vest

This 8 chambered all in one sleeve provides tissue fluid movement from the arm all the way to the thoracic duct. With a chamber located directly at the axillary area, scar tissue and axillary nodes are effectively addressed. Chest edema is not a problem with the Bio Vest. If the thoracic duct is blocked and/or not draining adequately, fluids will be redirected in a downward motion thereby creating new channels. This process, called lymphangiogenesis,

**Key Features:** 

- Axilla Compression
- Chest Compression
- Triple Action Fluid Movement: Axilla Thoracic Duct Directional Flow
- Adjustable fit with no migration.
- · Easy Donning and Doffing

is the magic performed by this sleeve and the ultimate goal for tissue fluid movement. Donning the garment is simple and the initial fitting insures a proper fit every time with no migration while in use.