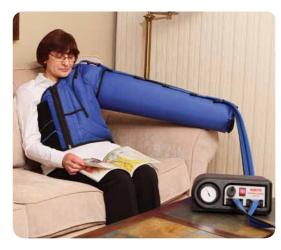

## Elite-8-Chamber Bio Vest

This 8 chambered all in one sleeve provides tissue fluid movement from the arm all the way to the thoracic duct. With a chamber located directly at the axillary area, scar tissue and axillary nodes are effectively addressed. Chest edema is not a problem with the Bio Vest. If the thoracic duct is blocked and/or not draining adequately, fluids will be redirected in a downward motion thereby creating new channels. This process, called lymphangiogenesis,

**Key Features:** 

- Axilla Compression
- Chest Compression
- Triple Action Fluid Movement: Axilla Thoracic Duct Directional Flow
- Adjustable fit with no migration.
- · Easy Donning and Doffing

is the magic performed by this sleeve and the ultimate goal for tissue fluid movement. Donning the garment is simple and the initial fitting insures a proper fit every time with no migration while in use.

The Elite-8-Chamber Bio Vest provides the best possible solution for those with difficult conditions.