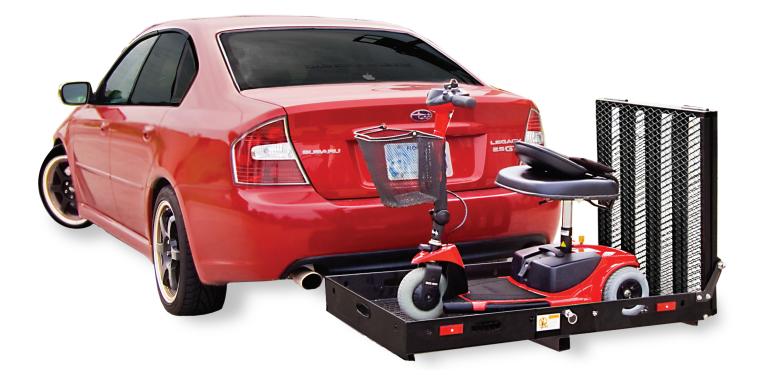

## Affordable, Fully-Manual Solution

Economical, fully manual solution carries virtually any power chair or scooter.

## Features & Benefits

- Oversized platform carries most scooters and power chairs
- No scooter or power chair modifications required
- 28" x 48" platform with 60" folding ramp
- Unit folds for storage or transit without mobility device
- Class III hitch adapter standard; Class II hitch adapter available
- Carries up to 500 lbs.

| Specifications   | AL001                                       |
|------------------|---------------------------------------------|
| Accommodates     | Power chairs and scooters                   |
| Platform         | 28" x 48" platform with 60" folding ramp    |
| Capacity         | 500 lbs. (227 kg)*                          |
| Installed Weight | 84 lbs.(38.1 kg)                            |
| Power            | Manual                                      |
| Securement       | Manual Straps (Optional)                    |
| Hitch            | Class II or III; includes Class III adaptor |
| Options          | Class II hitch adaptor                      |
|                  | Power chair or scooter covers, strap kit    |
| Warranty         | 1-year transferable                         |