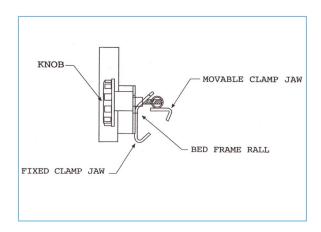

### figure 1

## READ INSTRUCTIONS CAREFULLY BEFORE INSTALLING.

- 1. Align fixed clamp jaw in front of bed frame rail as shown in Figure 1.
- Align movable clamp jaw on top of bed frame rail, and turn knob clockwise until clamp is tight, securing safety rail to bed frame rail.