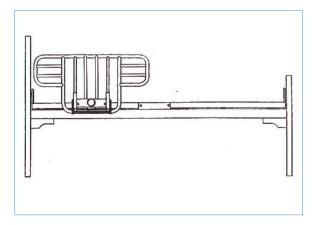

### figure 1

## READ INSTRUCTIONS CAREFULLY BEFORE INSTALLING.

- 1. Align fixed clamp jaw in front of bed frame rail as shown in Figure 1.
- Align movable clamp jaw on top of bed frame rail, and turn knob clockwise until clamp is tight, securing safety rail to bed frame rail.