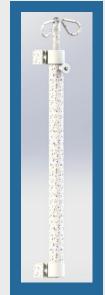

Our Monroe Beds can accommodate up to 4 IV Poles. They can be mounted on any corner post.

Our optional Vinyl Top Cover is a clear, soft-sided ceiling panel to help keep a child safe in bed while allowing them to see their complete surroundings.