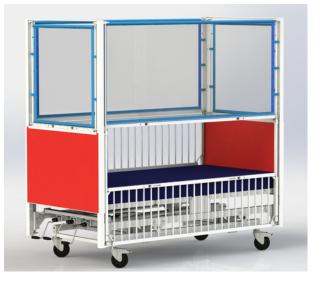

### **OPTIONS & ACCESSORIES**

- Vinyl Top / Ceiling Cover
- Heavy Duty Bumper Pads
- IV Pole- Add Up to 4
- Oxygen Tank Holder
- 8" Pressure Reduction Mattress
- Custom Colors at no extra charge

Shown with custom color Red laminate.