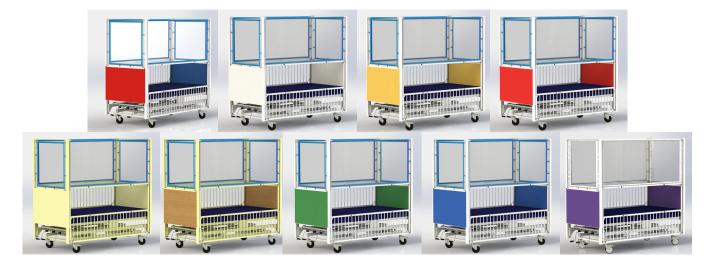

8" Pressure Reduction Mattress
- Custom Colors at no extra charge



Shown with custom color Red laminate.

Suggested HCPCS Code: E0328- Manual Monroe Bed + E0316 / E1399 Safety Top

# MONROE BED - MANUAL HI-LO PRICING AND SPECIFICATIONS

# N1035MP

Overall Size: 36"x 72" Mattress Size: 34" x 69" Overall Bed Height: 71" Lowest Position 81" Highest Position Floor to Top of Mattress Platform: 19" Lowest Position 29" Highest Position Height of Side Rails Above Mattress Platform

(Including Safety Panels): 52" Total

# N2085MP

Overall Size: 36"x 83" Mattress Size: 34" x 80" Overall Bed Height:

71" Lowest Position 81" Highest Position Floor to Top of Mattress Platform:

19" Lowest Position 29" Highest Position Height of Side Rails Above Mattress Platform (Including Safety Panels): 52" Total



### **AVAILABLE COLORS**





# **MONROE BED ACCESSORIES**



Heavy Duty Bumper Pads cover the entire interior of our Stockton Beds providing excellent protection for seizure disorders. (Shown on Stockton Bed)



Our Oxygen Tank Holder is designed to hang from any side rail in a place best suited for the child's needs, and can accommodate tank sizes D and E.



Our Monroe Beds can accommodate up to 4 IV Poles. They can be mounted on any corner post.

Our optional Vinyl Top Cover is a clear, soft-sided ceiling panel to help keep a child safe in bed while allowing them to see their complete surroundings.