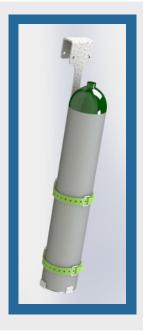

# **MONROE BED ACCESSORIES**

Heavy Duty Bumper Pads cover the entire interior of our Stockton Beds providing excellent protection for seizure disorders. (Shown on Stockton Bed)

Our Oxygen Tank Holder is designed to hang from any side rail in a place best suited for the child's needs, and can accommodate tank sizes D and E.