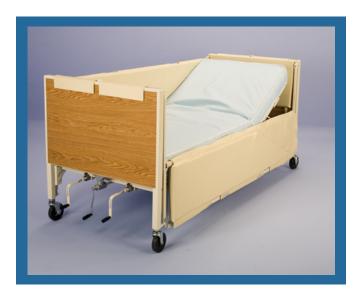

# **MONROE BED ACCESSORIES**

Heavy Duty Bumper Pads cover the entire interior of our Stockton Beds providing excellent protection for seizure disorders. (Shown on Stockton Bed)

Our Oxygen Tank Holder is designed to hang from any side rail in a place best suited for the child's needs, and can accommodate tank sizes D and E.