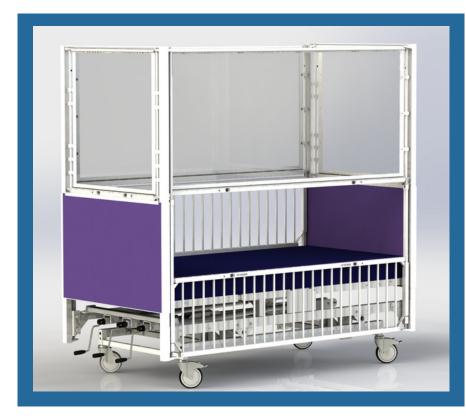

# MONROE BED MANUAL HI-LO

Our home care manual Monroe Beds is a cost effective option to keep an active child safe in bed for caregiver peace of mind.

4 soft-sided vinyl panels provide window-like protection and an add on top cover can be added for maximum safety.

### FEATURES INCLUDED

- Manual Head Elevation to 40 Degrees
- Manual Knee elevation to 35 Degrees
- Mattress Platform Elevation to 10"
- 2 Drop Sides
- Clear, Soft-Sided Safety Panels on all Sides
- 7" Innerspring Mattress
- 5" Heavy Duty Casters
- Confetti Epoxy on Bed Frame with Red, Yellow & Blue Laminate Panels
- Steel Construction

### **OPTIONS & ACCESSORIES**

- Vinyl Top / Ceiling Cover
- Heavy Duty Bumper Pads
- IV Pole- Add Up to 4
- Oxygen Tank Holder
- 8" Pressure Reduction Mattress
- Custom Colors at no extra charge

Shown with custom color Red laminate.