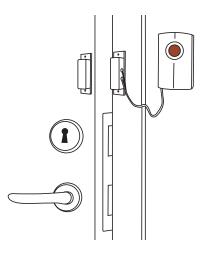

# Bellman Magnetic switch BE9023

# Function

The BE9023 Bellman Magnetic switch consists of two parts; a Magnetic switch and a magnet. The Magnetic switch is open when near to the magnet and closes to form a contact when the magnet is moved away. The BE9023 is most suitable for use with the BE1123 Visit Telephone Transmitter to identify whether windows or doors, etc., are open.

#### **Output signals**

Connector: 3.5mm mono jack plug.

**Contact breaker** Close to magnet (max 1 cm): Open At least 2 cm from magnet: Closed