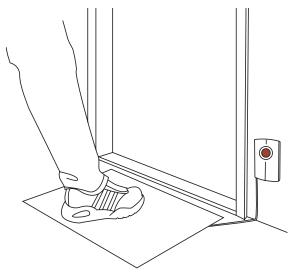

# Bellman Door entering contact mat BE9024

## Function

The BE9024 Bellman Entry Monitor is a Door entering contact mat for indoor use. The BE9024 is most suitable for use with the BE1123 Bellman Visit Telephone Transmitter to identify whether a person is going in or out of a door, or has got out of bed, etc.

### **Contact breaker** Longitudinal contact breaker

Distance between contact breakers: 9 cm. Without load: Open With load: Closed Load: Contact made over 5mm with a point load of 5 kg