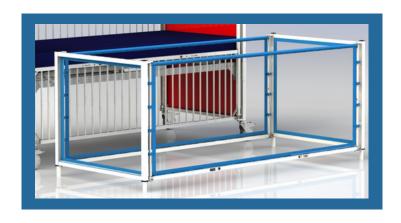

Our new Add-On Safety Top shown above

Suggested HCPCS Code E0328-Manual Youth Bed

# ADD-ON YOUTH BED TOP

When your child needs extra safety precautions, our Add-On Top for our Youth Beds can give you peace of mind that they have a safe environment to rest in.

The Add-On Top can be retrofitted on existing Youth Beds as well.

#### **KEY BENEFITS:**

- Adds 30.5" in height to our Youth Beds
- Includes 4 soft-sided clear vinyl curtains so the child has a full 360 degree view of the surroundings
- Side curtains raise to allow for caregiver access
- A vinyl top / ceiling cover can be purchased with the add-on top for maximum protection