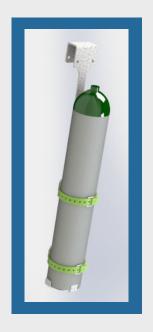

## YOUTH BED ACCESSORIES

An Add-On Top can help keep active kids safe inside the bed with soft-sided vinyl panels on all 4 sides.

Our Oxygen Tank
Holder is designed to
hang from any side
rail in a place best
suited for the child's
needs, and can
accommodate tank
sizes D and E.