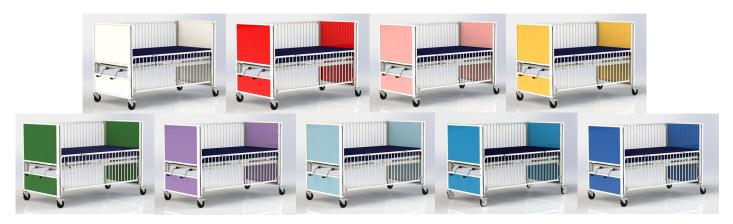

#### **OPTIONS & ACCESSORIES**

- Add-On Safety Top
- IV Pole- Add Up to 4
- Oxygen Tank Holder
- Heavy Duty Bumper Pads
- 5" Pressure Reduction Mattress
- Custom colors on end panels at no extra charge

#### AVAILABLE COLORS