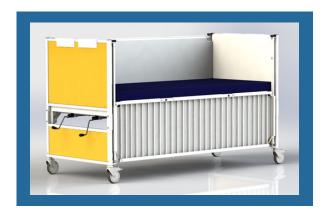

# YOUTH BED

Our home care Youth Bed serves as an excellent transition from crib to bed.

The mattress platform is at a comfortable, higher fixed height like a crib for caregivers, plus great accessories such as an Add- On Top and Bumper Pads are available for extra comfort and safety.

#### **FEATURES INCLUDED**

- Manual Head Elevation to 30 Degrees
- Manual Knee Elevation to 15 Degrees
- 2 Drop Sides
- 5" Innerspring Mattress
- 5" Heavy Duty Casters
- Bright White Epoxy Finish
- Steel Construction

#### **OPTIONS & ACCESSORIES**

- Add-On Safety Top
- IV Pole- Add Up to 4
- Oxygen Tank Holder
- Heavy Duty Bumper Pads
- 5" Pressure Reduction Mattress
- Custom colors on end panels at no extra charge