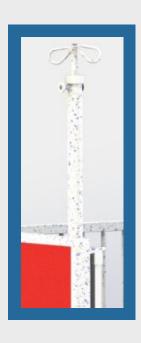

Our Youth Beds can accommodate up to 4 IV Poles. They can be mounted on any corner post.

Heavy Duty Bumper Pads cover the entire interior of our Youth Beds providing excellent protection for seizure disorders.