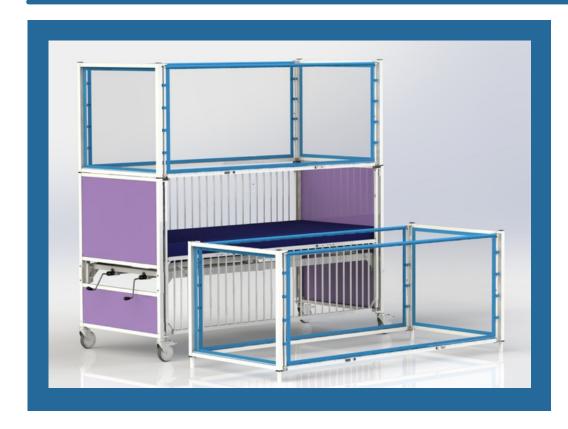

Our new Add-On Safety Top shown above

Suggested HCPCS Code E0328-Manual Youth Bed

# ADD-ON YOUTH BED TOP

When your child needs extra safety precautions, our Add-On Top for our Youth Beds can give you peace of mind that they have a safe environment to rest in.

The Add-On Top can be retrofitted on existing Youth Beds as well.

#### **KEY BENEFITS:**

- Adds 30.5" in height to our Youth Beds
- Includes 4 soft-sided clear vinyl curtains so the child has a full 360 degree view of the surroundings
- Side curtains raise to allow for caregiver access
- A vinyl top / ceiling cover can be purchased with the add-on top for maximum protection