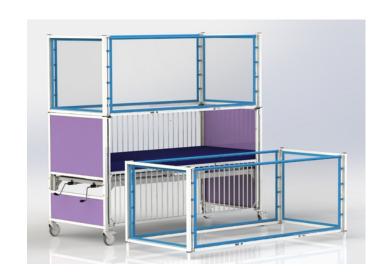

## YOUTH BED ACCESSORIES

An Add-On Top can help keep active kids safe inside the bed with soft-sided vinyl panels on all 4 sides.

Our Oxygen Tank
Holder is designed to
hang from any side
rail in a place best
suited for the child's
needs, and can
accommodate tank
sizes D and E.

# ADD-ON YOUTH BED TOP

When your child needs extra safety precautions, our Add-On Top for our Youth Beds can give you peace of mind that they have a safe environment to rest in.

The Add-On Top can be retrofitted on existing Youth Beds as well.

#### **KEY BENEFITS:**

- Adds 30.5" in height to our Youth Beds
- Includes 4 soft-sided clear vinyl curtains so the child has a full 360 degree view of the surroundings
- Side curtains raise to allow for caregiver access
- A vinyl top / ceiling cover can be purchased with the add-on top for maximum protection