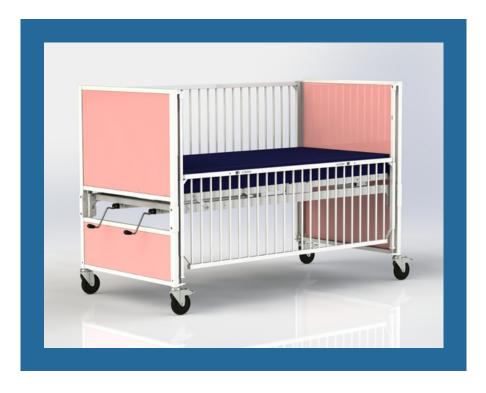

# YOUTH BED

Our home care Youth Bed serves as an excellent transition from crib to bed.

The mattress platform is at a comfortable, higher fixed height like a crib for caregivers, plus great accessories such as an Add- On Top and Bumper Pads are available for extra comfort and safety.

#### **FEATURES INCLUDED**

- Manual Head Elevation to 30 Degrees
- Manual Knee Elevation to 15 Degrees
- 2 Drop Sides
- 5" Innerspring Mattress
- 5" Heavy Duty Casters
- Bright White Epoxy Finish
- Steel Construction

#### **OPTIONS & ACCESSORIES**

- Add-On Safety Top
- IV Pole- Add Up to 4
- Oxygen Tank Holder
- Heavy Duty Bumper Pads
- 5" Pressure Reduction Mattress
- Custom colors on end panels at no extra charge