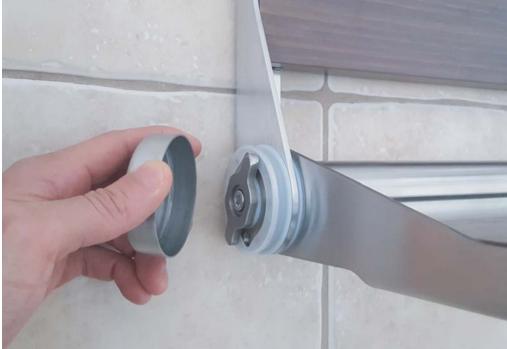

# Adjustable Hinge.

NEW hinge mechanism gives you the ability to adjust the friction it takes to fold the seat.

Cover cap hides all the mechanical parts.