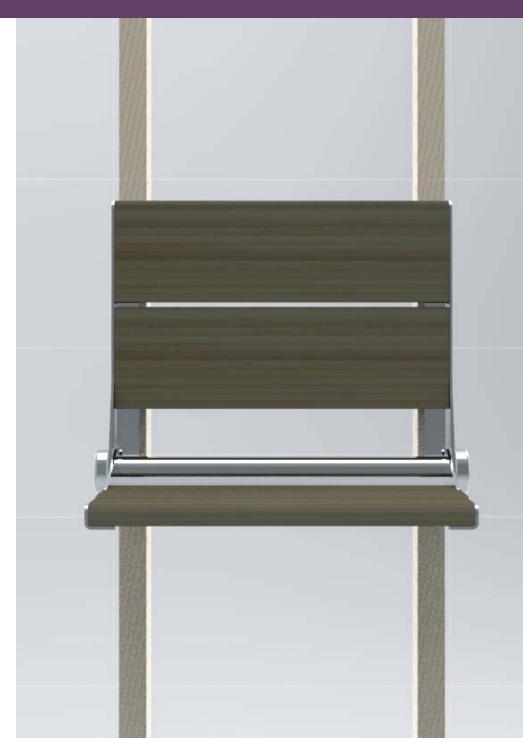

## Refined Frame.

NEW stainless steel frame is 50% thinner than the aluminum frame (Standard).

Looks lighter and matches 500lbs weight capacity.

## Ease of Installation.

We have redesigned the seat frame so that the wall brackets align with 16" centers.

Ideal when retrofit installation is desired.