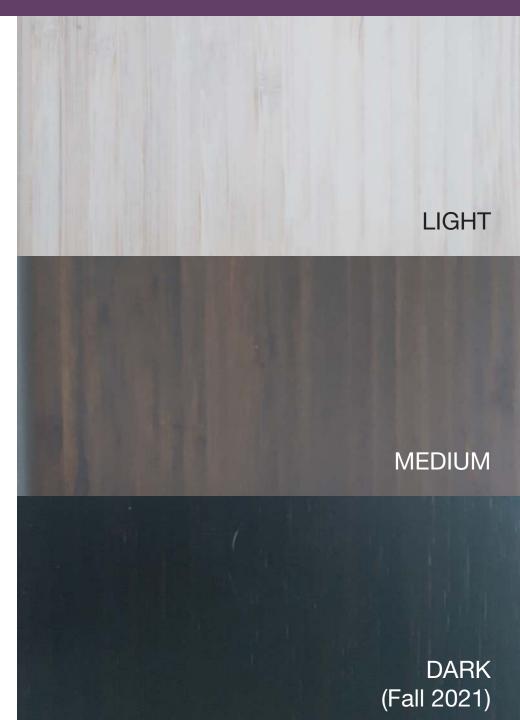

### Improved Stain.

NEW designer colours to match any bathroom.

Easier to clean, waterproof polyurethane stain last even longer than original.