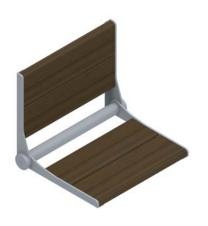

Introducing the all **NEW** Serena-Seat PRO

## Refined Frame.

NEW stainless steel frame is 50% thinner than the aluminum frame (Standard).

Looks lighter and matches 500lbs weight capacity.

# Adjustable Hinge.

NEW hinge mechanism gives you the ability to adjust the friction it takes to fold the seat.

Cover cap hides all the mechanical parts.

## Ease of Installation.

We have redesigned the seat frame so that the wall brackets align with 16" centers.

Ideal when retrofit installation is desired.