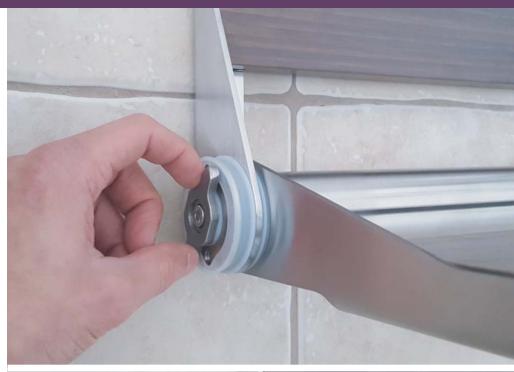

# Adjustable Hinge.

NEW hinge mechanism gives you the ability to adjust the friction it takes to fold the seat.

Cover cap hides all the mechanical parts.