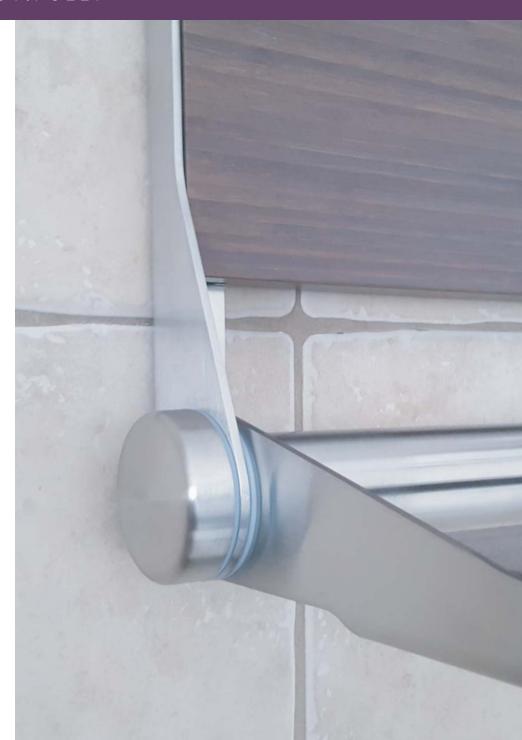

# Adjustable Hinge.

NEW hinge mechanism gives you the ability to adjust the friction it takes to fold the seat.

Cover cap hides all the mechanical parts.