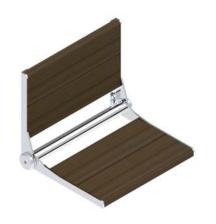

Introducing the all **NEW** Serena-Seat PRO

## Refined Frame.

NEW stainless steel frame is 50% thinner than the aluminum frame (Standard).

Looks lighter and matches 500lbs weight capacity.

# Adjustable Hinge.

NEW hinge mechanism gives you the ability to adjust the friction it takes to fold the seat.

Cover cap hides all the mechanical parts.

## Ease of Installation.

We have redesigned the seat frame so that the wall brackets align with 16" centers.

Ideal when retrofit installation is desired.