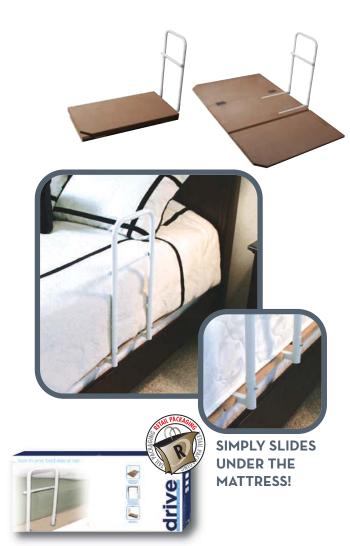

# Home Bed Assist Rail & Folding Bed Board Combo

15062

Bed Assist Board, Retail Packaged, (Will become RTL15062 in 2011), 1/cs

#### **FEATURES:**

- Assistance for getting in and out of bed.
   Can be used on either side of the bed.
- Tri fold bed board for easy portability and storage.
- Removable handle.
- Easy, quick, no tool assembly. Comes in 2 pieces.
- Simply slides under the mattress for extra firm support.
- Removable powder coated steel handle enables user to remove when not in use.
- Handle with the "Mid Bar", creates grip for any height use.
- Rail dimension: 11.5" (W) x 22.5" (H) x 26.5" (D)
- Weight limit: 250 lbs.

EASY, TOOL FREE
ASSEMBLY!
COMES IN 2 PIECES!

COMES
WITH NEW
SECOND
RAIL FOR
ADDED
STRENGTH
& STABILITY!

\*Important Notice: Item numbers that display an asterisk (\*) reflect an item that will be discontinued or package change.