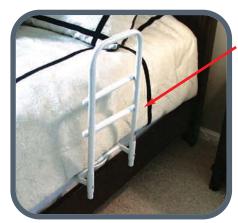

# Home Bed Assist Rail

15064

Bed Assist Rail, Retail Packaged, (Will become RTL15064 in 2011), 1/cs

**Available** 

### **FEATURES:**

- Assistance for getting in and out of bed.
   Can be used on either side of the bed.
- Removable handle.
- Easy, quick, no tool assembly. Comes in 2 pieces.
- Safety strap wraps around mattress or box spring to ensure a secure fit.
- Special extra long safety strap enables user to be in a single, twin, double, queen, or king size bed.
- Made of powder coated steel for long life and easy cleaning.
- Handle with the "Mid Bar", creates easy grip for any height use.
- Rail dimension: 11.5" (W) x 20.75" (H) x 21.5" (D)
- Weight limit: 250 lbs.