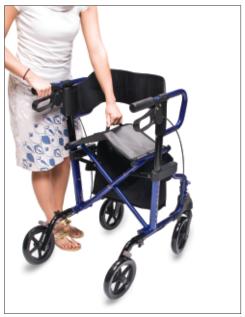

## **FEATURES:**

- **Hybrid concept** that easily transforms the rollator into a transport chair with removable footrests (adjustable in length and with heel loops) when user needs a short rest
- Lightweight aluminum frame that is durable weighs only 22 lbs (this includes footrests) making it easier for users to move about freely
- **Ultra-Compact design** is easy to assemble without the need for tools and folds effortlessly for convenient transport and storage in the optional carry bag
- Easy-to-use handbrakes allow for short and longer period braking when used as rollator and transport chair (user must be accompanied when using as a transport chair)
- Backrest and 18" wide seat are flexible and made of soft polyester with pull up seat strap for easy folding provide added comfort for user
- Large 8" wheels for easy rolling indoor and outdoor on rough surfaces
- Storage pouch included for personal items
- Attractive, contemporary colors available: Titanium (Item LX1000T) and Majestic Blue (Item LX1000B)