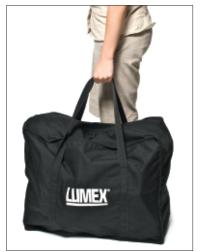

## **FEATURES:**

- **Hybrid concept** that easily transforms the rollator into a transport chair with removable footrests (adjustable in length and with heel loops) when user needs a short rest
- Lightweight aluminum frame that is durable weighs only 22 lbs (this includes footrests) making it easier for users to move about freely
- **Ultra-Compact design** is easy to assemble without the need for tools and folds effortlessly for convenient transport and storage in the optional carry bag
- Easy-to-use handbrakes allow for short and longer period braking when used as rollator and transport chair (user must be accompanied when using as a transport chair)
- Backrest and 18" wide seat are flexible and made of soft polyester with pull up seat strap for easy folding provide added comfort for user
- Large 8" wheels for easy rolling indoor and outdoor on rough surfaces
- Storage pouch included for personal items
- Attractive, contemporary colors available: Titanium (Item LX1000T) and Majestic Blue (Item LX1000B)