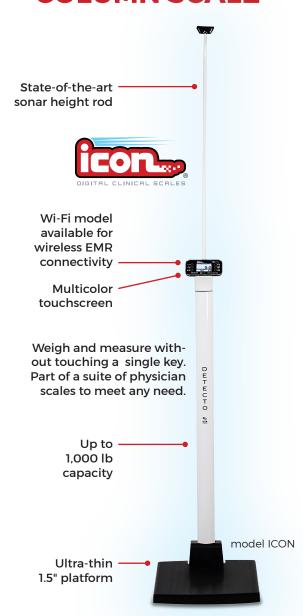

## icon® DIGITAL COLUMN SCALE

Detecto's American-made scales provide reliable, stress-free weighing for both independent and immobile patients. These accurate, portable scales are available in a variety of easy-to-transport and easy-to-store models.