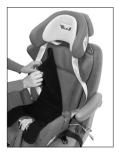

## **How to Attach the 3D Body Balance Pads**

1. Attach the 3D body balance pads with Velcro® and position them where the user needs assistance with balance and position. (Fig. 1)

Fig. 1