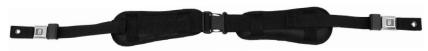

## **How to Attach the Pelvis Lock Harness**

- 1. Turn seat depth adjustment knob counter clockwise and remove it. (Fig. 2)
- Locate the left hand side of the pelvis lock harness and insert the left hand side into the metal slot. (Fig. 3)
- 3. Re-insert the seat depth adjustment knob through the hole on the pelvis lock harness. (Fig. 4 and 5)
- 4. Repeat Steps 1-3 for right hand side.

Fig. 3

Fig. 4

Fig. 5

**Pelvis Lock Harness** 