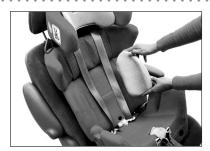

## **How to Attach the 3D Body Balance Pads**

1. Attach the 3D body balance pads with Velcro® and position them where the user needs assistance with balance and position. (Fig. 1)

Fig. 1