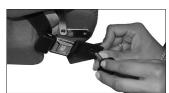

## **How to Attach the Pelvis Lock Harness**

- 1. Turn seat depth adjustment knob counter clockwise and remove it. (Fig. 2)
- Locate the left hand side of the pelvis lock harness and insert the left hand side into the metal slot. (Fig. 3)
- 3. Re-insert the seat depth adjustment knob through the hole on the pelvis lock harness. (Fig. 4 and 5)
- 4. Repeat Steps 1-3 for right hand side.

Fig. 3

Fig. 4

Fig. 5

**Pelvis Lock Harness** 