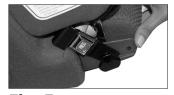

## **How to Attach the Pelvis Lock Harness**

- 1. Turn seat depth adjustment knob counter clockwise and remove it. (Fig. 2)
- Locate the left hand side of the pelvis lock harness and insert the left hand side into the metal slot. (Fig. 3)
- 3. Re-insert the seat depth adjustment knob through the hole on the pelvis lock harness. (Fig. 4 and 5)
- 4. Repeat Steps 1-3 for right hand side.

Fig. 3

Fig. 4

Fig. 5

**Pelvis Lock Harness** 