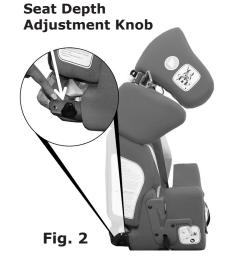

## **How to Attach the Pelvis Lock Harness**

- 1. Turn seat depth adjustment knob counter clockwise and remove it. (Fig. 2)
- Locate the left hand side of the pelvis lock harness and insert the left hand side into the metal slot. (Fig. 3)
- 3. Re-insert the seat depth adjustment knob through the hole on the pelvis lock harness. (Fig. 4 and 5)
- 4. Repeat Steps 1-3 for right hand side.