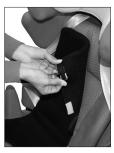

## **How to Attach the Air Mesh Cushion Set**

- 1. Peel off Velcro® stickers (Fig. 6)
- 2. Place air mesh liner directly on top of the Carrot upholstery. (Fig. 7)
- Velcro® the air mesh support cushions onto the Carrot. (Fig. 8)

Fig. 6

Fig. 7

Fig. 8