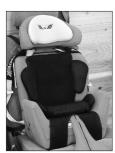

## **How to Attach the 3D Body Balance Pads**

1. Attach the 3D body balance pads with Velcro® and position them where the user needs assistance with balance and position. (Fig. 1)

Fig. 1