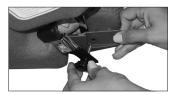

## **How to Attach the Pelvis Lock Harness**

- 1. Turn seat depth adjustment knob counter clockwise and remove it. (Fig. 2)
- Locate the left hand side of the pelvis lock harness and insert the left hand side into the metal slot. (Fig. 3)
- 3. Re-insert the seat depth adjustment knob through the hole on the pelvis lock harness. (Fig. 4 and 5)
- 4. Repeat Steps 1-3 for right hand side.

Fig. 3

Fig. 4

Fig. 5

**Pelvis Lock Harness** 