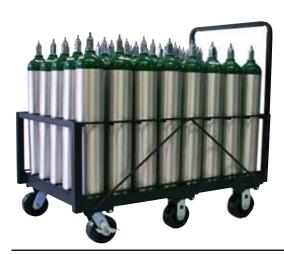

40" x 25" x 43"

40 CYLINDER D / E CART

#150-0158 Cart

45" x 25" x 43"

40 CYLINDER D / E CART - 6 CASTER

#150-0160 Cart

45" x 25" x 43"

Add cylinder restraints to any industrial-duty cart for secure, D.O.T. compliant transport. Refer to page 29 for details. (Complies with D.O.T. 49 CFR CH1:10-1-05ed.177.840)