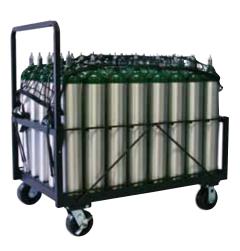

## INDUSTRIAL DUTY TRANSPORT

## **FEATURES**

- 100% welded ASTM A513 steel supports with durable powder coat paint finish
- Rugged, heavy-duty design with reinforced steel tube frame
- Straight handle for cart-to-cart nesting in vehicles or warehouse
- · Handle mounts on either end of cart
- Easy-on 5" heavy-duty replaceable casters 2 swivel w/brake, 2 rigid
- Add cylinder restraints to secure cylinders in cart base during transit

## **EXCLUSIVE EASY-ON CASTERS**

RRI's exclusive design slips easily into place and bolts on. Never weld a broken caster again!

RRI exclusive easy-on casters, shown in place

**60 CYLINDER M6 CART** 

#150-0157 Cart

40" x 25" x 43"

40 CYLINDER D / E CART

#150-0158 Cart

45" x 25" x 43"

40 CYLINDER D / E CART - 6 CASTER

#150-0160 Cart

45" x 25" x 43"

Add cylinder restraints to any industrial-duty cart for secure, D.O.T. compliant transport. Refer to page 29 for details. (Complies with D.O.T. 49 CFR CH1:10-1-05ed.177.840)