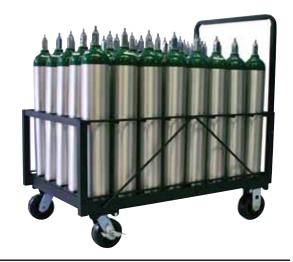

## **EXCLUSIVE EASY-ON CASTERS**

RRI's exclusive design slips easily into place and bolts on. Never weld a broken caster again!

RRI exclusive easy-on casters, shown in place

**60 CYLINDER M6 CART** 

#150-0157 Cart