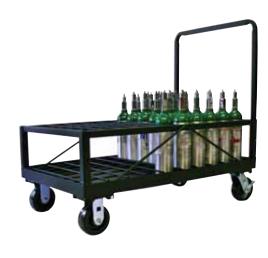

40" x 25" x 43"

40 CYLINDER D / E CART

#150-0158 Cart

45" x 25" x 43"

40 CYLINDER D / E CART - 6 CASTER

#150-0160 Cart

45" x 25" x 43"

Add cylinder restraints to any industrial-duty cart for secure, D.O.T. compliant transport. Refer to page 29 for details. (Complies with D.O.T. 49 CFR CH1:10-1-05ed.177.840)