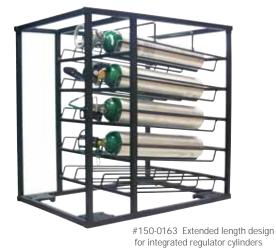

## **LAYERED CART & RACK SYSTEM**

| #150-0154 | M6 Layered cart - 84 cylinder                    |
|-----------|--------------------------------------------------|
| #150-0155 | M6 Layered rack - 84 cylinder                    |
| #150-0152 | D / E / M9 / M7 Layered cart - 25 cylinder       |
| #150-0153 | D / E / M9 / M7 Layered rack - 25 cylinder       |
| #150-0162 | D / E Extended length layered cart - 25 cylinder |
| #150-0163 | D / E Extended length layered rack - 25 cylinder |
| #150-0020 | Replacement caster set                           |
| #150-0019 | Door panel (M6 requires 2)                       |