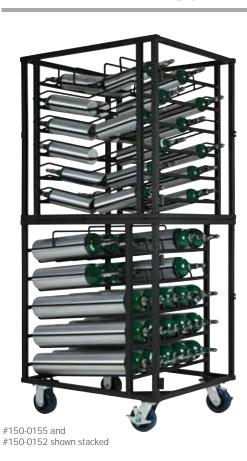

## INDUSTRIAL DUTY LAYERED CARTS & RACKS

## **LAYERED CART & RACK SYSTEM**

| #150-0154 | M6 Layered cart - 84 cylinder                    |
|-----------|--------------------------------------------------|
| #150-0155 | M6 Layered rack - 84 cylinder                    |
| #150-0152 | D / E / M9 / M7 Layered cart - 25 cylinder       |
| #150-0153 | D / E / M9 / M7 Layered rack - 25 cylinder       |
| #150-0162 | D / E Extended length layered cart - 25 cylinder |
| #150-0163 | D / E Extended length layered rack - 25 cylinder |
| #150-0020 | Replacement caster set                           |
| #150-0019 | Door panel (M6 requires 2)                       |