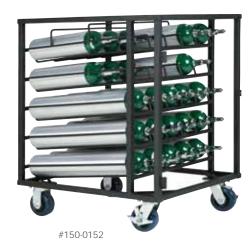

## **LAYERED CART & RACK SYSTEM**

| #150-0154 | M6 Layered cart - 84 cylinder                    |
|-----------|--------------------------------------------------|
| #150-0155 | M6 Layered rack - 84 cylinder                    |
| #150-0152 | D / E / M9 / M7 Layered cart - 25 cylinder       |
| #150-0153 | D / E / M9 / M7 Layered rack - 25 cylinder       |
| #150-0162 | D / E Extended length layered cart - 25 cylinder |
| #150-0163 | D / E Extended length layered rack - 25 cylinder |
| #150-0020 | Replacement caster set                           |
| #150-0019 | Door panel (M6 requires 2)                       |