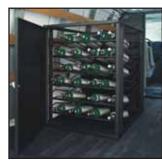

## **LAYERED CART & RACK SYSTEM**

| #150-0154 | M6 Layered cart - 84 cylinder                    |
|-----------|--------------------------------------------------|
| #150-0155 | M6 Layered rack - 84 cylinder                    |
| #150-0152 | D / E / M9 / M7 Layered cart - 25 cylinder       |
| #150-0153 | D / E / M9 / M7 Layered rack - 25 cylinder       |
| #150-0162 | D / E Extended length layered cart - 25 cylinder |
| #150-0163 | D / E Extended length layered rack - 25 cylinder |
| #150-0020 | Replacement caster set                           |
| #150-0019 | Door panel (M6 requires 2)                       |