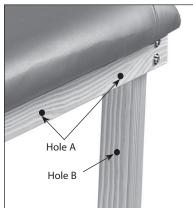

- Remove the door-bottle rack assembly by lifting gently upward by the black plastic knob. This disengages the two projecting rods on the bottom of the bottle rack and permits the bottom of the assembly to be pulled outward from the front opening.
- Remove the assembly by lowering downward out of the opening. This provides
  accessibility to either of the two side holes for mounting to the leg of the table.
  NOTE: The stainless steel angle attached to the top of the Lotion Warmer has
  slotted holes to permit adjustments in and out to suit specific
  requirements.
- 3. Hold the Lotion Warmer in place and mark (by nail or pencil) the locations of the holes as shown. (Holes A for the top angle; B for the side hole). These holes can be started by means of a drill with a small bit or more simply with a small nail and hammer.
- 4. When the holes are located and started, the Lotion Warmer can be held in place and the screws tightened. Start with the two screws in the top angle.
- 5. Reinstall the door-bottle rack assembly by inserting the assembly up into the front opening. This will enable the projecting rods to go up over the bottom lip of the front opening. Tilt the assembly backward into place as shown.