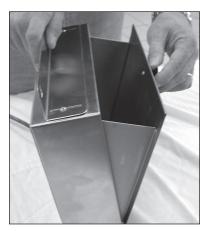

- Remove the door-bottle rack assembly by lifting gently upward by the black plastic knob. This disengages the two projecting rods on the bottom of the bottle rack and permits the bottom of the assembly to be pulled outward from the front opening.
- Remove the assembly by lowering downward out of the opening. This provides
  accessibility to either of the two side holes for mounting to the leg of the table.
  NOTE: The stainless steel angle attached to the top of the Lotion Warmer has
  slotted holes to permit adjustments in and out to suit specific
  requirements.
- 3. Hold the Lotion Warmer in place and mark (by nail or pencil) the locations of the holes as shown. (Holes A for the top angle; B for the side hole). These holes can be started by means of a drill with a small bit or more simply with a small nail and hammer.
- 4. When the holes are located and started, the Lotion Warmer can be held in place and the screws tightened. Start with the two screws in the top angle.
- 5. Reinstall the door-bottle rack assembly by inserting the assembly up into the front opening. This will enable the projecting rods to go up over the bottom lip of the front opening. Tilt the assembly backward into place as shown.