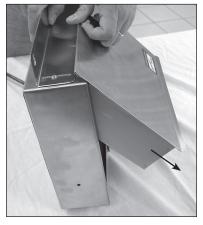

- Remove the door-bottle rack assembly by lifting gently upward by the black plastic knob. This disengages the two projecting rods on the bottom of the bottle rack and permits the bottom of the assembly to be pulled outward from the front opening.
- Remove the assembly by lowering downward out of the opening. This provides
  accessibility to either of the two side holes for mounting to the leg of the table.
  NOTE: The stainless steel angle attached to the top of the Lotion Warmer has
  slotted holes to permit adjustments in and out to suit specific
  requirements.
- 3. Hold the Lotion Warmer in place and mark (by nail or pencil) the locations of the holes as shown. (Holes A for the top angle; B for the side hole). These holes can be started by means of a drill with a small bit or more simply with a small nail and hammer.
- 4. When the holes are located and started, the Lotion Warmer can be held in place and the screws tightened. Start with the two screws in the top angle.
- 5. Reinstall the door-bottle rack assembly by inserting the assembly up into the front opening. This will enable the projecting rods to go up over the bottom lip of the front opening. Tilt the assembly backward into place as shown.