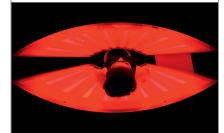

## Full-Body Red Light Therapy

Prism Light Pod is the most advanced full-body red light system for cellular regeneration, tissue repair, & overall wellness.

Accelerate the body's natural healing process up to 10 times faster.

## Improve Recovery & Whole-Body Wellness

- Rejuvenates the entire body within 15 minutes
- Accelerates repair of damaged muscles, tendons, tissues and reduces inflammation
- Restores normal function of body cells, speeds healing & soothes chronic pain, and promotes mitochondrial wellness
- Safe, non-invasive, no
  UV rays, non-florescent,
  no infrared heat