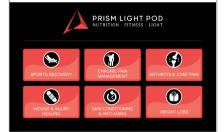

Six Automated Settings Optimized For:

- Chronic Pain Management
- Arthritis & Joint Pain
- Wound & Injury Healing
- Sports Recovery
- Skin ToningAnti-Aging
- Weight Loss