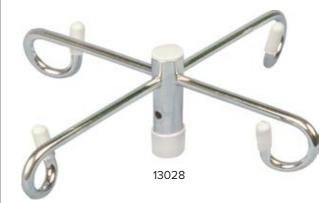

## IV Pole Top (Only)

| Item # | Product<br>Size | UOM  |  |
|--------|-----------------|------|--|
| 13028  | 4 Hook          | 1/cs |  |
| 13040  | 2 Hook          | 1/cs |  |

- Easily attaches to 13016, 13029, 13033 and 13043 IV poles.
- Chrome-plated steel is easy to maintain.