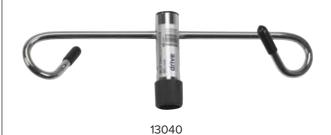

## IV Pole Top (Only)

| Item # | Product<br>Size | UOM  |  |
|--------|-----------------|------|--|
| 13028  | 4 Hook          | 1/cs |  |
| 13040  | 2 Hook          | 1/cs |  |

- Easily attaches to 13016, 13029, 13033 and 13043 IV poles.
- Chrome-plated steel is easy to maintain.