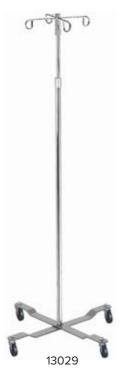

## Economy IV Pole 4-Leg with Removable Top

| Item#   | Product<br>Size | Color       | UOM  |  |
|---------|-----------------|-------------|------|--|
| 13029   | 4 Hook          |             | 1/cs |  |
| 13033   | 2 Hook          |             | 1/cs |  |
| 13033SV | 2 Hook          | Silver Vein | 1/cs |  |

13033

- 4 rubber wheels provide for a smooth transport and maneuverability.
- Removable hooks make this economy IV pole versatile.
- Easily converted to 2-hook or 4-hook with easy to release pushpin.
- Chrome plated steel with weighted base provides strength, durability and reduces risk of tipping.
- Height range of 40"–82".
- Locking collar allows for easy height adjustment.