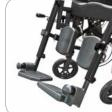

## FEATURES

- Folding frame tilt-in-space wheelchair with 45° of tilt
- Adjustable frame width and depth without additional components
- Adjustable height back canes
- Adjustable angle backrest
- Height adjustable & removable "T" style armrests
- Width adjustable solid seat pan included
- 20" rear wheels included 12" rear wheels optional
- Removable swing-away foot hangers included
- Removable anti tippers included
- Transit brackets included for securing unoccupied wheelchair in vehicle
- Ideal solution for rental or long term care markets
- Must order seat cushion, backrest, and headrest for complete wheelchair system

Folds for Easy Transport

Adjustable Width Crossbrace

70° Footrests, Adjustable Angle Footplates

Adult Elevating Legrests

12" Rear Wheel Assembly

Contoured Chest Harness

Padded Center Pull Pelvic Belt