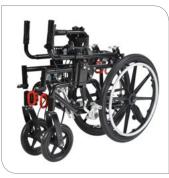

## FEATURES

- Folding frame tilt-in-space wheelchair with 45° of tilt
- Adjustable frame width and depth without additional components
- Adjustable height back canes
- Adjustable angle backrest
- Height adjustable & removable "T" style armrests
- Width adjustable solid seat pan included
- 20" rear wheels included 12" rear wheels optional
- Removable swing-away foot hangers included
- Removable anti tippers included
- Transit brackets included for securing unoccupied wheelchair in vehicle
- Ideal solution for rental or long term care markets
- Must order seat cushion, backrest, and headrest for complete wheelchair system