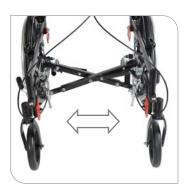

## FEATURES

- Folding frame tilt-in-space wheelchair with 45° of tilt
- Adjustable frame width and depth without additional components
- Adjustable height back canes
- Adjustable angle backrest
- Height adjustable & removable "T" style armrests
- Width adjustable solid seat pan included
- 20" rear wheels included 12" rear wheels optional
- Removable swing-away foot hangers included
- Removable anti tippers included
- Transit brackets included for securing unoccupied wheelchair in vehicle
- Ideal solution for rental or long term care markets
- Must order seat cushion, backrest, and headrest for complete wheelchair system

Folds for Easy Transport

Adjustable Width Crossbrace

70° Footrests, Adjustable Angle Footplates

Adult Elevating Legrests

12" Rear Wheel Assembly

Contoured Chest Harness

Padded Center Pull Pelvic Belt