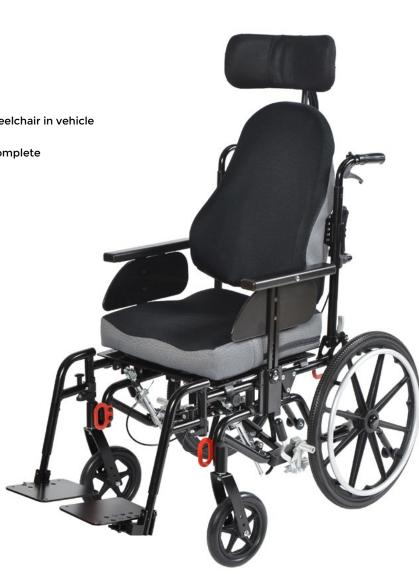

## FEATURES

- Folding frame tilt-in-space wheelchair with 45° of tilt
- Adjustable frame width and depth without additional components
- Adjustable height back canes
- Adjustable angle backrest
- Height adjustable & removable "T" style armrests
- Width adjustable solid seat pan included
- 20" rear wheels included 12" rear wheels optional
- Removable swing-away foot hangers included
- Removable anti tippers included
- Transit brackets included for securing unoccupied wheelchair in vehicle
- Ideal solution for rental or long term care markets
- Must order seat cushion, backrest, and headrest for complete wheelchair system