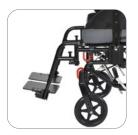

## FEATURES

- Folding frame tilt-in-space wheelchair with 45° of tilt
- Adjustable frame width and depth without additional components
- Adjustable height back canes
- Adjustable angle backrest
- Height adjustable & removable "T" style armrests
- Width adjustable solid seat pan included
- 20" rear wheels included 12" rear wheels optional
- Removable swing-away foot hangers included
- Removable anti tippers included
- Transit brackets included for securing unoccupied wheelchair in vehicle
- Ideal solution for rental or long term care markets
- Must order seat cushion, backrest, and headrest for complete wheelchair system

Folds for Easy Transport

Adjustable Width Crossbrace

70° Footrests, Adjustable Angle Footplates

Adult Elevating Legrests

12" Rear Wheel Assembly

Contoured Chest Harness

Padded Center Pull Pelvic Belt