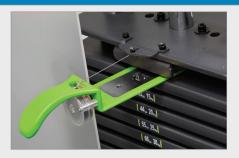

Stacks feature sound dampeners and magnetized selector fork for maximum stability