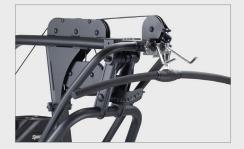

## NOTABLE DETAILS

Dual Function Series allows users to work at least 2 major muscle groups per machine maximizing both space and convenience

Innovative pulling arm has an additional setting to allow for chest press, increasing the number of available exercises