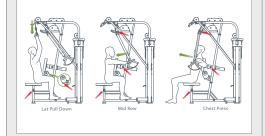

## DF303 LAT PULLDOWN/MID ROW

The SportsArt Dual Function Strength Series is uniquely engineered to offer training on multiple muscle groups per station without compromising range of motion or user experience, making them ideal for smaller spaces.

## **KEY FEATURES**

- Multi-position handlebars work different areas of the back
- Adjustable seat and chest pad to accommodate different heights
- Plate increments: 8 x 11 lbs (5 kg); 8 x 16.5 lbs (7.5 kg)
- Foot rests for stabilization

## NOTABLE DETAILS

Dual Function Series allows users to work at least 2 major muscle groups per machine maximizing both space and convenience

Innovative pulling arm has an additional setting to allow for chest press, increasing the number of available exercises