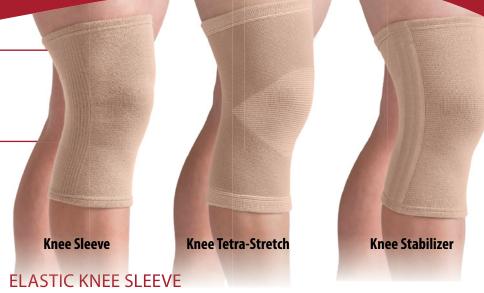

## **ELASTIC KNEES**

- Light support for mild injuries, aching and/or weakened knees
- Seamless design for a comfortable fit
- Gentle compression helps reduce inflammation
- Soft, ventilated knit material is suitable for extended use
- Contours to the natural shape of the knee for comfort
- Bilateral design fits right or left knee

# FUNCTIONAL & COMFORTABLE

The Elastic Knee Supports provide gentle compression to help reduce inflammation. Discreet under clothing; bilateral design fits right or left knee.

Available From:

The Swede-O® Elastic Knee Sleeve provides light support for mild injuries, aching and/or weakened knees. The seamless, ventilated material contours to the natural shape of the knee for comfort during extended use.

#### **ELASTIC KNEE TETRA-STRETCH**

The Swede-O® Elastic Knee Tetra-Stretch is designed with a seamless, 4-way stretch material to help prevent fabric from slipping, bunching, or rolling during sports or activities. Its light support is ideal for mild injuries, aching and/or weakened knees. The seamless, ventilated material contours to the natural shape of the knee for comfort during active use.

### **ELASTIC KNEE STABILIZER**

The Swede-O® Elastic Knee Stabilizer is designed with integrated flexible stays to help improve stability. Its light medial and lateral support is ideal for mild injuries, aching and/or weakened knees. The soft, ventilated material contours to the natural shape of the knee for comfort during extended use.