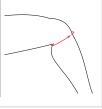

Your Elastic Support should be a snug and comfortable fit. Not too tight, not too loose. If in doubt, try next larger size.

Measure slightly bent beneath knee cap