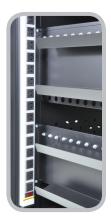

## 32 LAPTOP/CHROMEBOOK CHARGING CART WITH TIMER

Make the best choice for your classroom or office with Luxor's 32 Laptop/ Chromebook Charging Cart with Timer. This durable and energy efficient cart includes a timer that alternates between two 16-outlet power strips, so you can charge in stages without overloading circuits or blowing a fuse. When in transit, laptops move from one room to the next with sturdy 4" non-skid casters. Additionally, devices remain safely in place while resting in between rubber-coated steel dividers. When not in use, securely store the devices by locking the two key-lock doors. Eliminate the unnecessary hassle of charging and storing multiple devices with this dependable laptop charging cart.

Coated dividers and non-skid casters

Rear access door of the LLTP32-B open to the power strips.

Timer for charging cycle control