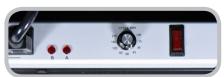

## 32 LAPTOP/CHROMEBOOK CHARGING CART WITH TIMER

Make the best choice for your classroom or office with Luxor's 32 Laptop/ Chromebook Charging Cart with Timer. This durable and energy efficient cart includes a timer that alternates between two 16-outlet power strips, so you can charge in stages without overloading circuits or blowing a fuse. When in transit, laptops move from one room to the next with sturdy 4" non-skid casters. Additionally, devices remain safely in place while resting in between rubber-coated steel dividers. When not in use, securely store the devices by locking the two key-lock doors. Eliminate the unnecessary hassle of charging and storing multiple devices with this dependable laptop charging cart.

Coated dividers and non-skid casters

Rear access door of the LLTP32-B open to the power strips.

Timer for charging cycle control