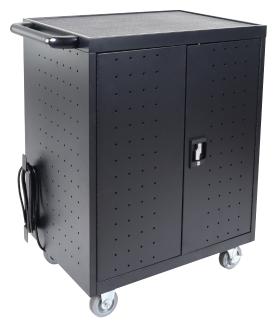

## 32 LAPTOP/CHROMEBOOK CHARGING CART WITH TIMER

Make the best choice for your classroom or office with Luxor's 32 Laptop/ Chromebook Charging Cart with Timer. This durable and energy efficient cart includes a timer that alternates between two 16-outlet power strips, so you can charge in stages without overloading circuits or blowing a fuse. When in transit, laptops move from one room to the next with sturdy 4" non-skid casters. Additionally, devices remain safely in place while resting in between rubber-coated steel dividers. When not in use, securely store the devices by locking the two key-lock doors. Eliminate the unnecessary hassle of charging and storing multiple devices with this dependable laptop charging cart.

## LLTP32-B

- Perfect for schools, hospitals, and businesses
- Fits laptops and Chromebooks with up to 17" displays
- Safest way to charge, store, and transport numerous devices
- Conserves energy with charging timer to prevent overloading circuits
- Rubber padding on top of cart provides additional work space
- Locking doors ensure overnight safety for your devices
- Side mounted cord wrap keeps extension cord in place when in transit or storing
- Ships by truck in one carton
- Easy assembly; simply attach casters and handle