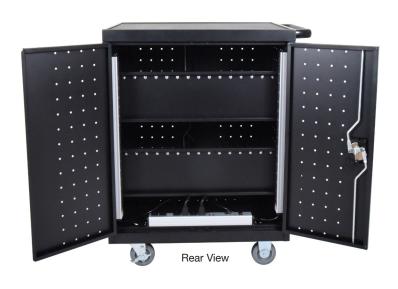

## 32 LAPTOP/CHROMEBOOK CHARGING CART WITH TIMER

Make the best choice for your classroom or office with Luxor's 32 Laptop/ Chromebook Charging Cart with Timer. This durable and energy efficient cart includes a timer that alternates between two 16-outlet power strips, so you can charge in stages without overloading circuits or blowing a fuse. When in transit, laptops move from one room to the next with sturdy 4" non-skid casters. Additionally, devices remain safely in place while resting in between rubber-coated steel dividers. When not in use, securely store the devices by locking the two key-lock doors. Eliminate the unnecessary hassle of charging and storing multiple devices with this dependable laptop charging cart.

Coated dividers and non-skid casters

Rear access door of the LLTP32-B open to the power strips.

Timer for charging cycle control