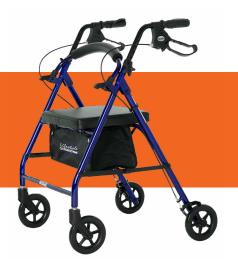

## ROYAL SERIES ROLLATORS

807BB (Blueberry)

## ROYAL SERIES ROLLATORS

| SPECIFICATIONS       | <i>807</i>       | 807S            |
|----------------------|------------------|-----------------|
| Weight               | 14 lbs           | 17 lbs          |
| Handle Height        | 30" - 37"        | 32" - 38"       |
| Height Adjustment    | Handles only     | Handles only    |
| Seat to Floor Height | 20.25"           | 22"             |
| Seat Dimensions      | 17.5" W x 13" D  | 17.5" W x 13" D |
| Unit Dimensions      | 23.25" W x 26" L | 23.25"W x 26" L |
| Frame                | Aluminum Round   | Steel Round     |
| Wheels               | 6"               | 6"              |
| Weight Capacity      | 300 lbs          | 300 lbs         |