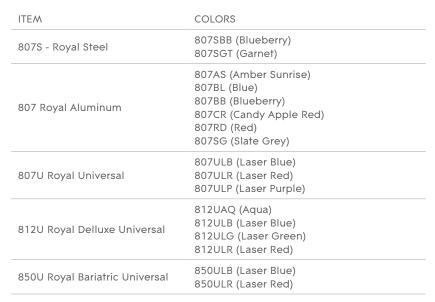

## ROYAL SERIES ROLLATORS

807BB (Blueberry)

## **NEW COLORS!**

807BB (Blueberry)

(Blueberry)

807BB (Blueberry)

807CR (Candy Apple Red)

807SBB

(Blueberry)

807CR (Candy Apple Red)

(Candy Apple Red)

807SG (Slate Grey)

807SG (Slate Grey)

807SGT

(Garnet)

807SG (Slate Grey)