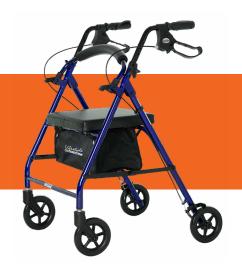

## ROYAL SERIES ROLL ATORS

807BB (Blueberry)

## ROYAL SERIES ROLLATORS

| SPECIFICATIONS       | 807              | 807S            |
|----------------------|------------------|-----------------|
| Weight               | 14 lbs           | 17 lbs          |
| Handle Height        | 30" - 37"        | 32" - 38"       |
| Height Adjustment    | Handles only     | Handles only    |
| Seat to Floor Height | 20.25"           | 22"             |
| Seat Dimensions      | 17.5" W x 13" D  | 17.5" W x 13" D |
| Unit Dimensions      | 23.25" W x 26" L | 23.25"W x 26" L |
| Frame                | Aluminum Round   | Steel Round     |
| Wheels               | 6"               | 6"              |
| Weight Capacity      | 300 lbs          | 300 lbs         |