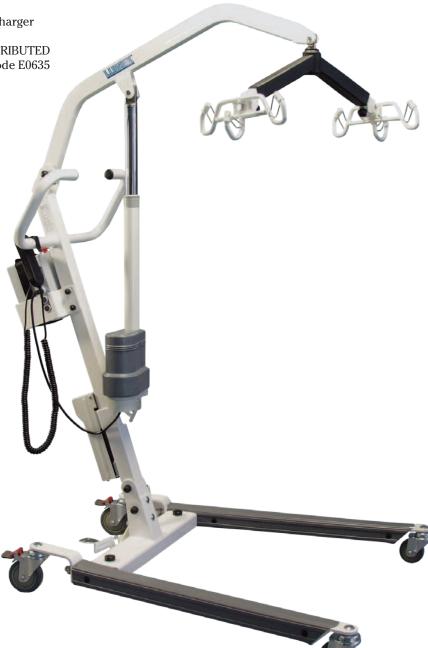

## **Easy Lift Patient Lifting System**

- Heavy-gauge steel construction
- Six-Point spreader bar with 360° rotation tilts to enhance comfort and safety
- Uses Lumex six-point, four-point, or two-point slings
- Unique, ergonomic foot pedal leg opening
- Large, easy to grip handles for easy maneuvering
- Lower base height maximizes stability and fits under most beds
- Rubber base coating protects furniture and walls
- 24V DC motor allows quiet smooth operation
- Ergonomically designed hand pendant with pendant hook
- Warning beep for low battery charge and weight capacity levels
- Easy access emergency stop button
- Emergency manual lowering device
- White powder-coated finish
- Accessory storage bag included for slings and charger
- Optional digital scale available
- Maximum Weight Capacity 400 lb EVENLY DISTRIBUTED
- Designed to meet the requirements of HCPCS Code E0635

## **Specifications**

| Floor clearance              | 4.5"        |
|------------------------------|-------------|
| Spreader bar minimum height. |             |
| Spreader bar maximum height  | 65"         |
| Overall length               | 41.0"       |
| Overall width                |             |
| Minimum base width           |             |
| Maximum base width           |             |
| Maximum weight capacity      | 400 lb      |
| EVENLY                       | DISTRIBUTED |
| Product weight               | 114.5 lb    |
|                              |             |