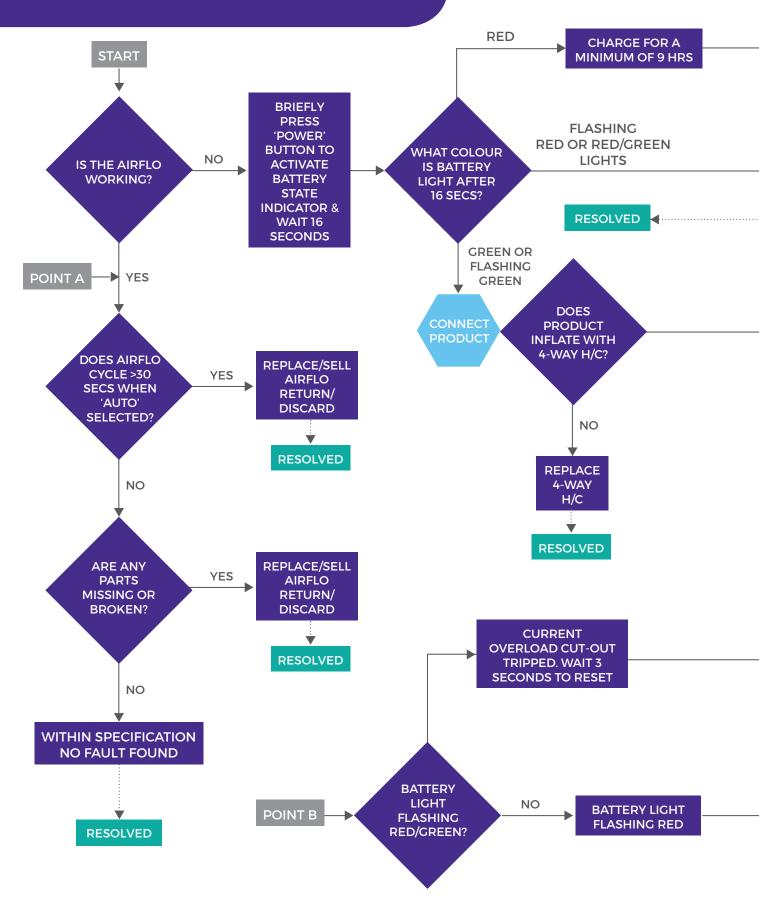

problems with your Airflo compressor.

Depending on when your equipment was purchased, your Airflo model will vary. If you purchased pre June 2017, you are likely to be using an Airflo MK3 or and Airflo Plus.





- Bathing Cushion
- Surfer Bather
- Handy Pillowlift
- Sit U Up Pillowlift
- Leglifter



#### Airflo Plus is used to inflate:

- ELK lifting cushion
- Camel lifting cushion



Introduced in June 2017, the new generation models, Airflo 12 and Airflo 24 have improved performance and lifting power.



#### Airflo 12 used to inflate:

- Bathing Cushion
- Surfer Bather
- Handy Pillowlift
- Sit U Up Pillowlift
- Leglifter



#### Airflo 24 is used to inflate:

- ELK lifting cushion
- Camel lifting cushion



## Airflo Mk3 Fault Finding Chart





### Airflo Plus Fault Finding Chart





MQ0048 Issue 1

### Airflo 12 Fault Finding Chart





### Airflo 24 Fault Finding Chart