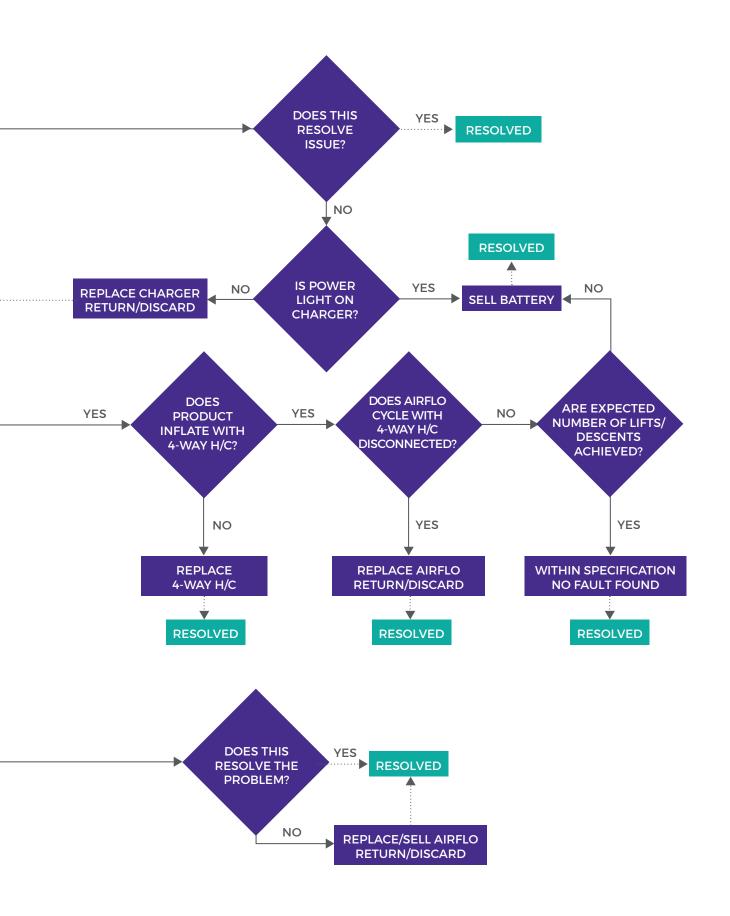

flo model will vary. If you purchased pre June 2017, you are likely to be using an Airflo MK3 or and Airflo Plus.





- Bathing Cushion
- Surfer Bather
- Handy Pillowlift
- Sit U Up Pillowlift
- Leglifter



#### Airflo Plus is used to inflate:

- ELK lifting cushion
- Camel lifting cushion



Introduced in June 2017, the new generation models, Airflo 12 and Airflo 24 have improved performance and lifting power.



#### Airflo 12 used to inflate:

- Bathing Cushion
- Surfer Bather
- Handy Pillowlift
- Sit U Up Pillowlift
- Leglifter



#### Airflo 24 is used to inflate:

- ELK lifting cushion
- Camel lifting cushion



## Airflo Mk3 Fault Finding Chart





### Airflo Plus Fault Finding Chart





MQ0048 Issue 1

### Airflo 12 Fault Finding Chart





### Airflo 24 Fault Finding Chart