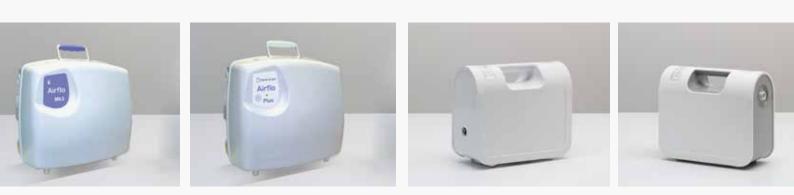

### This leaflet is designed to guide you through a simple diagnostic procedure if you have any problems with your Airflo compressor.

Depending on when your equipment was purchased, your Airflo model will vary. If you purchased pre June 2017, you are likely to be using an Airflo MK3 or and Airflo Plus.

#### Airflo Plus is used to inflate:

- ELK lifting cushion
- Camel lifting cushion

Introduced in June 2017, the new generation models, Airflo 12 and Airflo 24 have improved performance and lifting power.