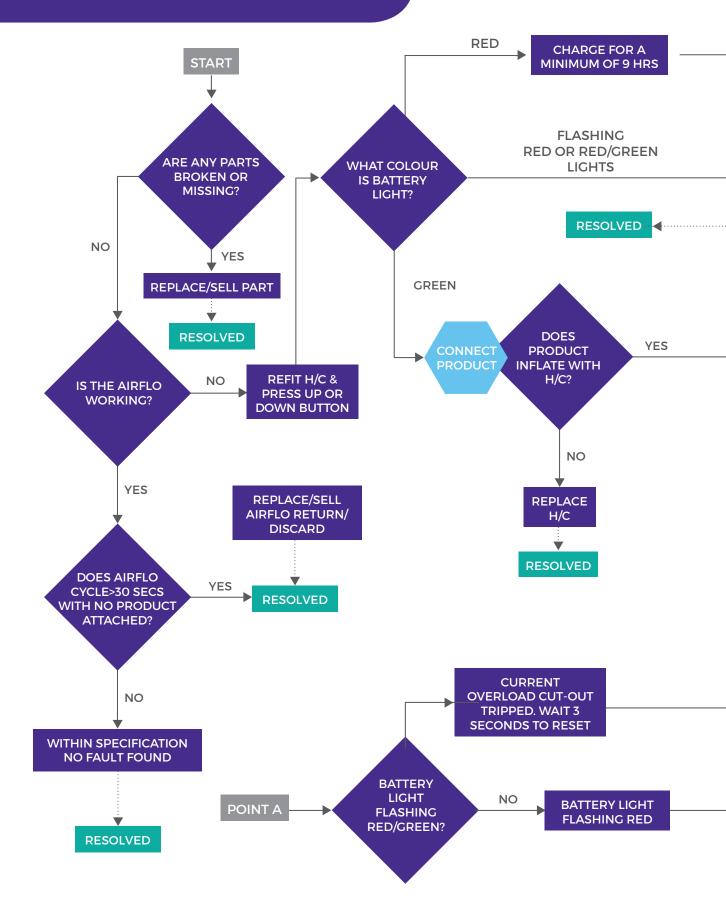

## Airflo Mk3 Fault Finding Chart

### Airflo Plus Fault Finding Chart

MQ0048 Issue 1

### Airflo 12 Fault Finding Chart

### Airflo 24 Fault Finding Chart