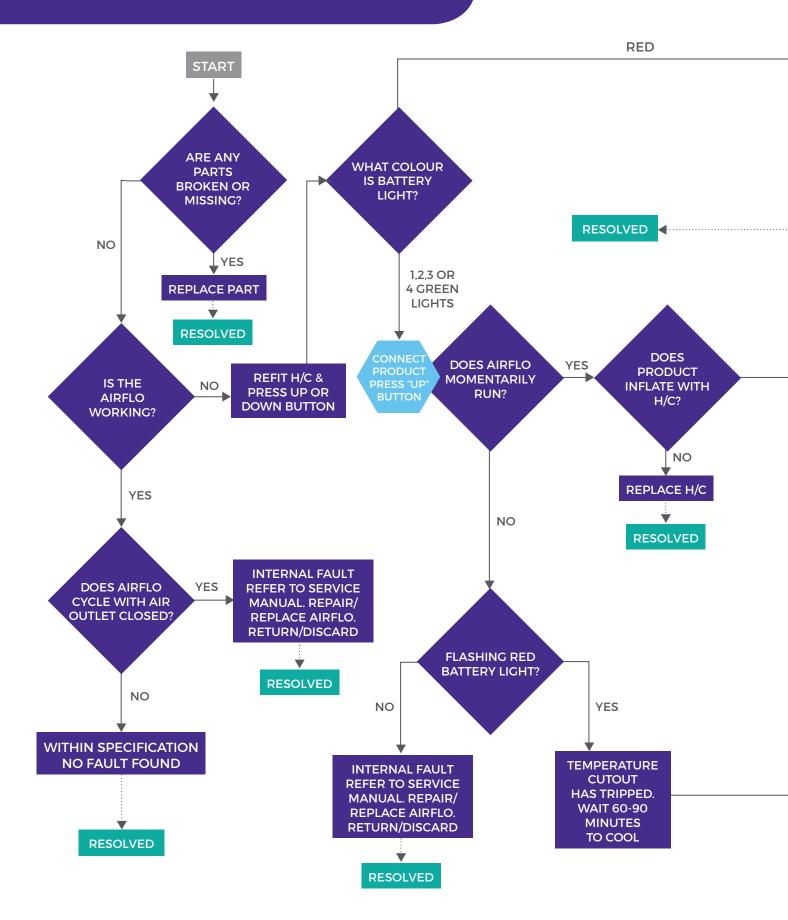

en your equipment was purchased, your Airflo model will vary. If you purchased pre June 2017, you are likely to be using an Airflo MK3 or and Airflo Plus.





- Bathing Cushion
- Surfer Bather
- Handy Pillowlift
- Sit U Up Pillowlift
- Leglifter



#### Airflo Plus is used to inflate:

- ELK lifting cushion
- Camel lifting cushion



Introduced in June 2017, the new generation models, Airflo 12 and Airflo 24 have improved performance and lifting power.



#### Airflo 12 used to inflate:

- Bathing Cushion
- Surfer Bather
- Handy Pillowlift
- Sit U Up Pillowlift
- Leglifter



#### Airflo 24 is used to inflate:

- ELK lifting cushion
- Camel lifting cushion



## Airflo Mk3 Fault Finding Chart





### Airflo Plus Fault Finding Chart





MQ0048 Issue 1

### Airflo 12 Fault Finding Chart





### Airflo 24 Fault Finding Chart