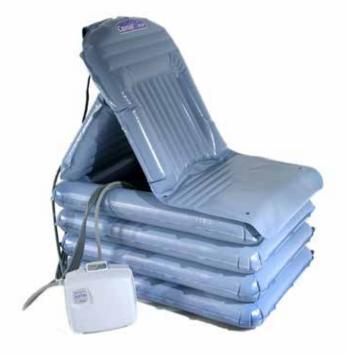

#### Airflo Plus is used to inflate:

- ELK lifting cushion
- Camel lifting cushion

Introduced in June 2017, the new generation models, Airflo 12 and Airflo 24 have improved performance and lifting power.