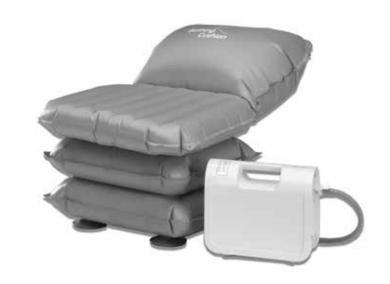

- Bathing Cushion
- Surfer Bather
- Handy Pillowlift
- Sit U Up Pillowlift
- Leglifter

#### Airflo 12 used to inflate:

- Bathing Cushion
- Surfer Bather
- Handy Pillowlift
- Sit U Up Pillowlift
- Leglifter