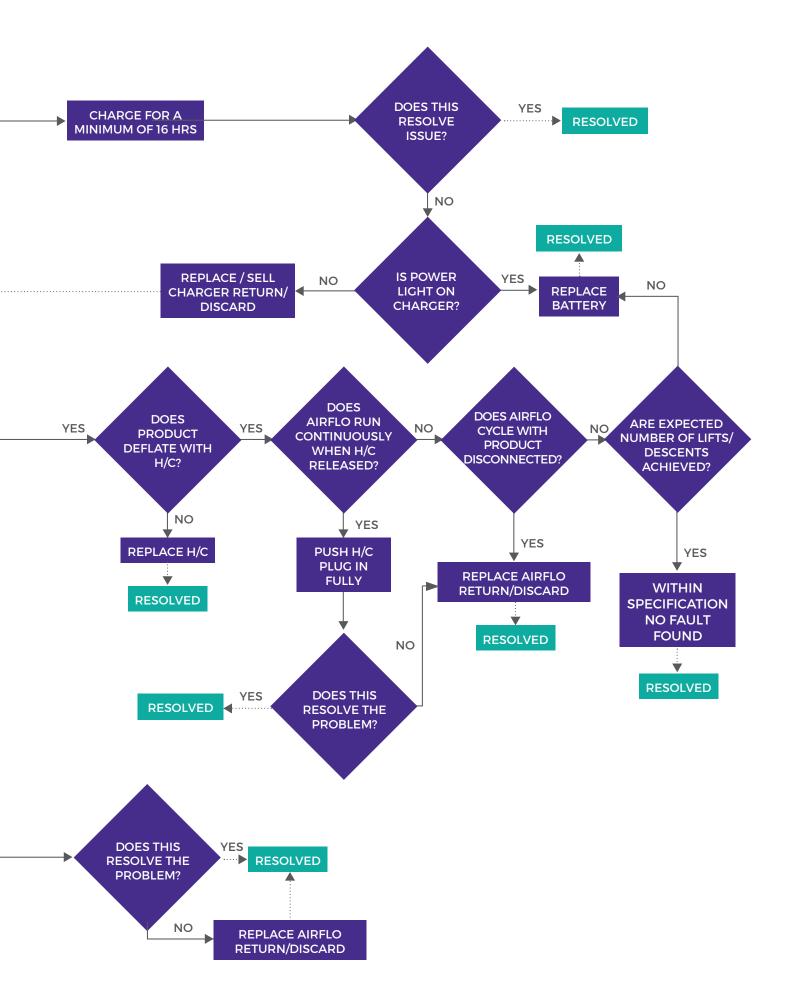

## Airflo Mk3 Fault Finding Chart

### Airflo Plus Fault Finding Chart

MQ0048 Issue 1