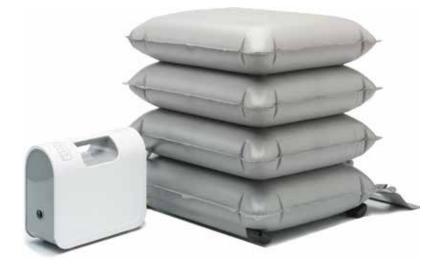

#### Airflo Plus is used to inflate:

- ELK lifting cushion
- Camel lifting cushion

Introduced in June 2017, the new generation models, Airflo 12 and Airflo 24 have improved performance and lifting power.

#### Airflo 24 is used to inflate:

- ELK lifting cushion
- Camel lifting cushion