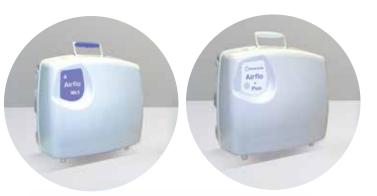

### This leaflet is designed to guide you through a simple diagnostic procedure if you have any problems with your Airflo compressor.

Depending on when your equipment was purchased, your Airflo model will vary. If you purchased pre June 2017, you are likely to be using an Airflo MK3 or and Airflo Plus.

#### Airflo Plus is used to inflate:

- ELK lifting cushion
- Camel lifting cushion

Introduced in June 2017, the new generation models, Airflo 12 and Airflo 24 have improved performance and lifting power.