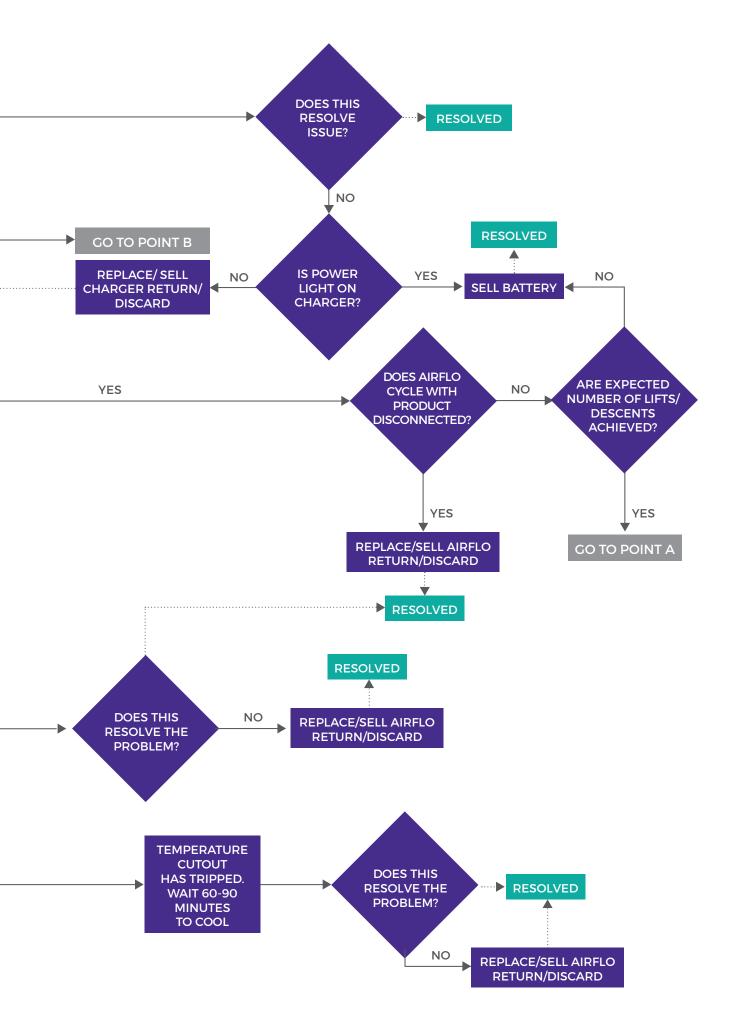

roblems with your Airflo compressor.

Depending on when your equipment was purchased, your Airflo model will vary. If you purchased pre June 2017, you are likely to be using an Airflo MK3 or and Airflo Plus.





- Bathing Cushion
- Surfer Bather
- Handy Pillowlift
- Sit U Up Pillowlift
- Leglifter



#### Airflo Plus is used to inflate:

- ELK lifting cushion
- Camel lifting cushion



Introduced in June 2017, the new generation models, Airflo 12 and Airflo 24 have improved performance and lifting power.



#### Airflo 12 used to inflate:

- Bathing Cushion
- Surfer Bather
- Handy Pillowlift
- Sit U Up Pillowlift
- Leglifter



#### Airflo 24 is used to inflate:

- ELK lifting cushion
- Camel lifting cushion



## Airflo Mk3 Fault Finding Chart





### Airflo Plus Fault Finding Chart





MQ0048 Issue 1

### Airflo 12 Fault Finding Chart





### Airflo 24 Fault Finding Chart