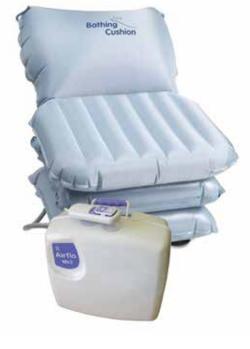

- Bathing Cushion
- Surfer Bather
- Handy Pillowlift
- Sit U Up Pillowlift
- Leglifter