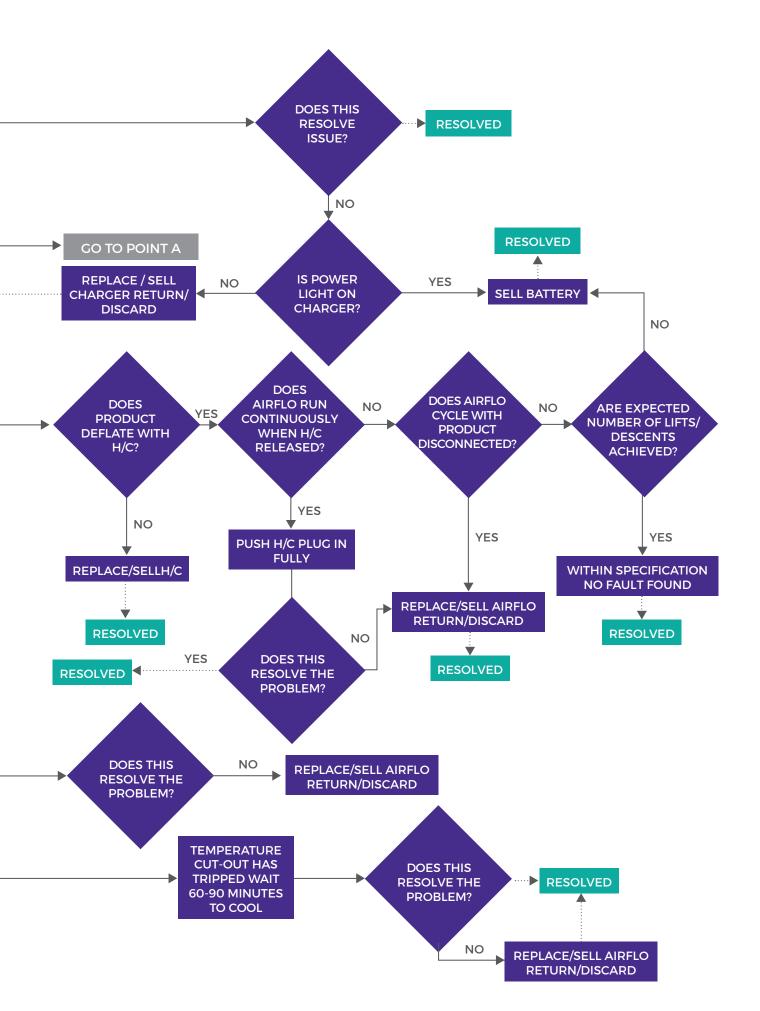

le diagnostic procedure if you have any problems with your Airflo compressor.

Depending on when your equipment was purchased, your Airflo model will vary. If you purchased pre June 2017, you are likely to be using an Airflo MK3 or and Airflo Plus.





- Bathing Cushion
- Surfer Bather
- Handy Pillowlift
- Sit U Up Pillowlift
- Leglifter



#### Airflo Plus is used to inflate:

- ELK lifting cushion
- Camel lifting cushion



Introduced in June 2017, the new generation models, Airflo 12 and Airflo 24 have improved performance and lifting power.



#### Airflo 12 used to inflate:

- Bathing Cushion
- Surfer Bather
- Handy Pillowlift
- Sit U Up Pillowlift
- Leglifter



#### Airflo 24 is used to inflate:

- ELK lifting cushion
- Camel lifting cushion



## Airflo Mk3 Fault Finding Chart





### Airflo Plus Fault Finding Chart





MQ0048 Issue 1

### Airflo 12 Fault Finding Chart





### Airflo 24 Fault Finding Chart