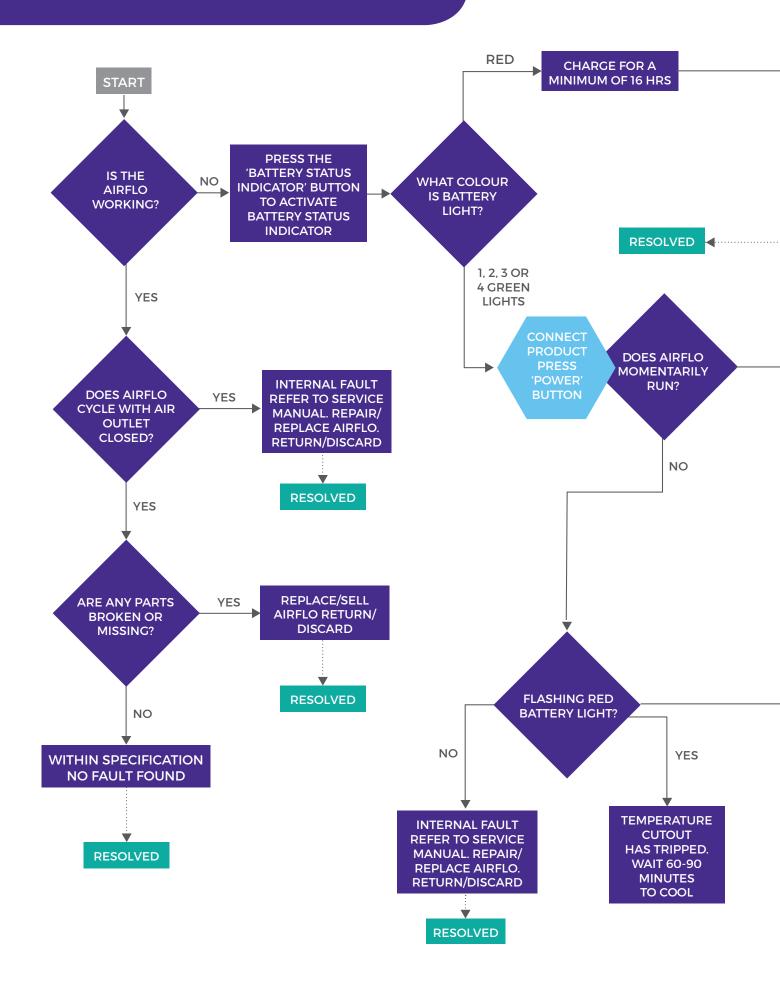

irflo model will vary. If you purchased pre June 2017, you are likely to be using an Airflo MK3 or and Airflo Plus.





- Bathing Cushion
- Surfer Bather
- Handy Pillowlift
- Sit U Up Pillowlift
- Leglifter



#### Airflo Plus is used to inflate:

- ELK lifting cushion
- Camel lifting cushion



Introduced in June 2017, the new generation models, Airflo 12 and Airflo 24 have improved performance and lifting power.



#### Airflo 12 used to inflate:

- Bathing Cushion
- Surfer Bather
- Handy Pillowlift
- Sit U Up Pillowlift
- Leglifter



#### Airflo 24 is used to inflate:

- ELK lifting cushion
- Camel lifting cushion



## Airflo Mk3 Fault Finding Chart





### Airflo Plus Fault Finding Chart





MQ0048 Issue 1

### Airflo 12 Fault Finding Chart





### Airflo 24 Fault Finding Chart