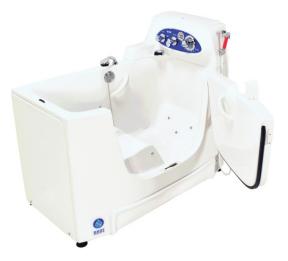

## **Maramec Spring Bathing System**

HCPCS:

Thermostatic mixing valve - Provides an anti-scald protection that dispenses 15 gallons per minute for fast tub fill
Built-in disinfection system - The most time-efficient solution for disinfection of the baths external surfaces and minimizes the risk of cross-infection

- The built-in disinfection system cabinet is conveniently located on the top of the tub for easy access
- The lockable cabinet provides a secure place for cleaning supplies and disinfectants
- Handheld shower wand Hair and upper body washing can be used at the same time the tub is filling
- Water temperature display Monitors tub-fill and shower wand temperatures
- <sup>3</sup>/<sub>4</sub>" supply lines Constructed of stainless steel mesh clad
- Lap and shoulder harness Used for resident safety
- Secondary door lock Prevent accidental door opening when in use

• The CleanDrive Air Spa System - Variable speeds and pulse modes designed to enhance the bathing experience for the resident and caregiver

| PRODUCTS                  | Description                              |
|---------------------------|------------------------------------------|
| DB-MARAMEC-1000           | Baratic Side Entry w Disinfect & Thermo  |
| DB-MARAMEC-1100           | Baratic Side Entry w Disinfect & Thermo  |
| DB-MARAMEC-1200           | Baratic Side Entry w Disinfect, Thermo V |
| SPECIFICATIONS            | Description                              |
| Dimensions                | 33.5" (W) x 60" (L) x 36.5" (H)          |
| Drain Size                | 1.5"                                     |
| Drain Time                | 2 Minute, 10 Seconds                     |
| Electrical Supply         | 115V AC, 60Hz, 15 amp                    |
| Fill Time                 | 3 Minutes, 28 Seconds                    |
| Height                    | 50"                                      |
| Seat Dimensions           | 13" (W) x 28" (H)                        |
| Threshold Height          | 13"                                      |
| Transfer Device Access    | 41" (W) x 7" (H)                         |
| Water Capacity (Occupied) | 52 Gallons                               |
| Water Supply Inlet        | 3/4" Diameter                            |
| Weight Capcity (Resident) | 600 lbs                                  |