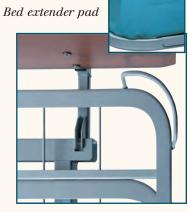

Fixed assist rail

Bed extender with offset brackets

Foot end control Hand pendant with lockouts

Trapeze Frame mounted trapeze bracket

| Specifications            | QD 2000<br>Series | QD 2000Y<br>Series |
|---------------------------|-------------------|--------------------|
| Length (excluding bumper) | 851/4"            | 811/4"             |
| Length (including bumper) | 881/2"            | 841/2"             |
| Length (deck)             | 80"               | 76"                |
| Width (deck)              | 35"               | 35"                |
| Deck height - low         | 77/8"             | 77/8"              |
| Deck height - high        | 26"               | 26"                |
| Safe working load*        | 450 lbs.          | 450 lbs.           |