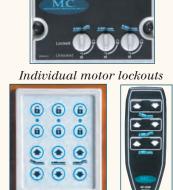

Fixed assist rail

Bed extender with offset brackets

Foot end control Hand pendant with lockouts

Trapeze Frame mounted trapeze bracket

| Specifications            | QD 2000<br>Series | QD 2000Y<br>Series |
|---------------------------|-------------------|--------------------|
| Length (excluding bumper) | 851/4"            | 811/4"             |
| Length (including bumper) | 881/2"            | 841/2"             |
| Length (deck)             | 80"               | 76"                |
| Width (deck)              | 35"               | 35"                |
| Deck height - low         | 77/8"             | 77/8"              |
| Deck height - high        | 26"               | 26"                |
| Safe working load*        | 450 lbs.          | 450 lbs.           |