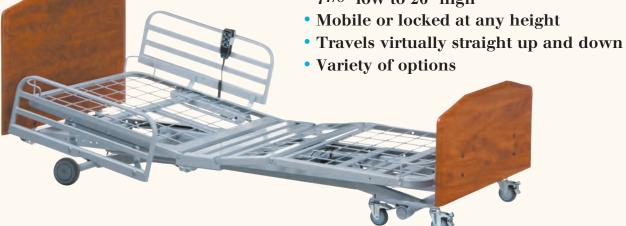

Fixed assist rail

Bed extender with offset brackets

Foot end control Hand pendant with lockouts

Trapeze Frame mounted trapeze bracket

| Specifications            | QD 2000<br>Series | QD 2000Y<br>Series |
|---------------------------|-------------------|--------------------|
| Length (excluding bumper) | 851/4"            | 811/4"             |
| Length (including bumper) | 881/2"            | 841/2"             |
| Length (deck)             | 80"               | 76"                |
| Width (deck)              | 35"               | 35"                |
| Deck height - low         | 77/8"             | 77/8"              |
| Deck height - high        | 26"               | 26"                |
| Safe working load*        | 450 lbs.          | 450 lbs.           |