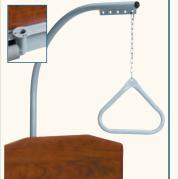

Fixed assist rail

Bed extender with offset brackets

Foot end control Hand pendant with lockouts

Trapeze Frame mounted trapeze bracket

| Specifications            | QD 2000<br>Series | QD 2000Y<br>Series |
|---------------------------|-------------------|--------------------|
| Length (excluding bumper) | 851/4"            | 811/4"             |
| Length (including bumper) | 881/2"            | 841/2"             |
| Length (deck)             | 80"               | 76"                |
| Width (deck)              | 35"               | 35"                |
| Deck height - low         | 77/8"             | 77/8"              |
| Deck height - high        | 26"               | 26"                |
| Safe working load*        | 450 lbs.          | 450 lbs.           |