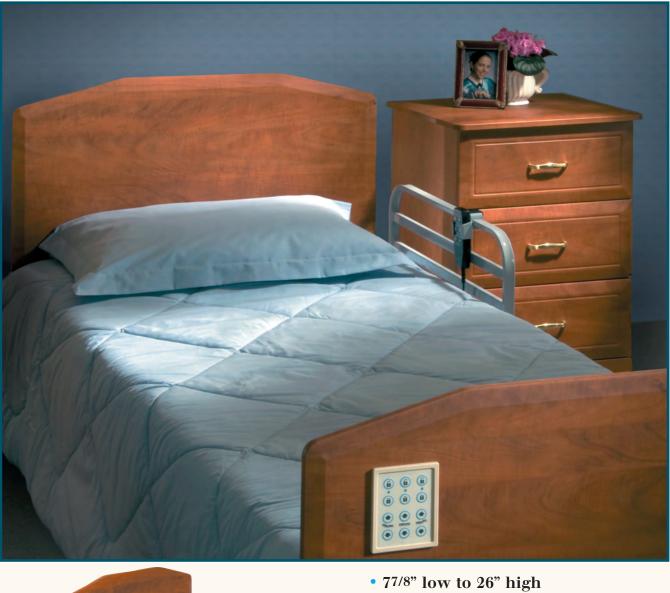

Fixed assist rail

Bed extender with offset brackets

Foot end control Hand pendant with lockouts

Trapeze Frame mounted trapeze bracket

| Specifications            | QD 2000<br>Series | QD 2000Y<br>Series |
|---------------------------|-------------------|--------------------|
| Length (excluding bumper) | 851/4"            | 811/4"             |
| Length (including bumper) | 881/2"            | 841/2"             |
| Length (deck)             | 80"               | 76"                |
| Width (deck)              | 35"               | 35"                |
| Deck height - low         | 77/8"             | 77/8"              |
| Deck height - high        | 26"               | 26"                |
| Safe working load*        | 450 lbs.          | 450 lbs.           |