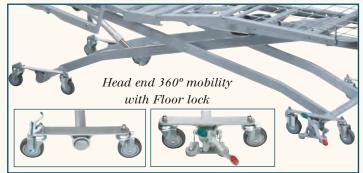

## MC REXX SERIES - LOW BEDS



1/2 length head end side rails



3 position assist rail

Side rail or

Goose neck

pendant holder



**M.C. REXX SERIES - LOW BEDS** 

Collapsible 3/4 length side rails

Fixed assist rail







Bed extender with offset brackets

Foot end control Hand pendant with lockouts







Trapeze Frame mounted trapeze bracket

| Specifications            | QD 2000<br>Series | QD 2000Y<br>Series |
|---------------------------|-------------------|--------------------|
| Length (excluding bumper) | 851/4"            | 811/4"             |
| Length (including bumper) | 881/2"            | 841/2"             |
| Length (deck)             | 80"               | 76"                |
| Width (deck)              | 35"               | 35"                |
| Deck height - low         | 77/8"             | 77/8"              |
| Deck height - high        | 26"               | 26"                |
| Safe working load*        | 450 lbs.          | 450 lbs.           |

\* Includes resident, mattres