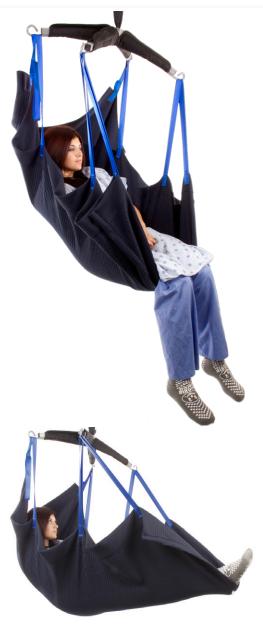

## **Opti-Pose Slings**

| Size        | <b>Weight Capacity</b> | Part Number |
|-------------|------------------------|-------------|
| SMALL       | 600 LBS                | SHB-APEX-S  |
| MEDIUM      | 600 LBS                | SHB-APEX-M  |
| LARGE       | 600 LBS                | SHB-APEX-L  |
| EXTRA LARGE | 600 LBS                | SHB-APEX-XL |