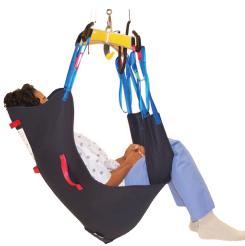

## **Repositioning Slings**

| Size             | <b>Weight Capacity</b> | Part Number       |
|------------------|------------------------|-------------------|
| STANDARD         | 700 LBS                | REP-APEX-STD      |
| MEDIUM BARIATRIC | 700 LBS                | REP-APEX-BARI-MED |
| LARGE BARIATRIC  | 1000 LBS               | REP-APEX-BARI-LRG |