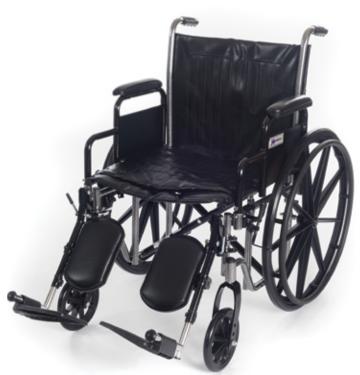

#### LIGHTWEIGHT AND MAINTENANCE FREE AVAILABLE IN 18", 20" & 22" WIDTH

Dual Axle Adjustable Seat Height

Large Storage Pocket on Back of Seat

Removable & Adjustable Elevated Leg Rest

Detachable Arm & Foot Rest Available with a Swing Away & Elevated Foot Rest

8" Durable Front Caster Swivel & Adjustable

Dual Crossbar for Extra Support

| Item # | Seat Dimensions                            | Weight Cap |
|--------|--------------------------------------------|------------|
| W1816  | 18" W x 16" D                              | 300 LBS.   |
| W2018  | 20" W x 18" D <b>Dual Crossbar</b>         | 350 LBS.   |
| W2218  | 22" W x 18" D Dual Crossbar                | 350 LBS.   |
| WB2418 | Bariatric - 24" W X 18" D<br>Dual Crossbar | 500 LBS.   |