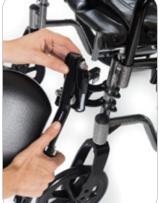

#### LIGHTWEIGHT AND MAINTENANCE FREE AVAILABLE IN 18", 20" & 22" WIDTH

Dual Axle Adjustable Seat Height

Large Storage Pocket on Back of Seat

Removable & Adjustable Elevated Leg Rest

Detachable Arm & Foot Rest Available with a Swing Away & Elevated Foot Rest