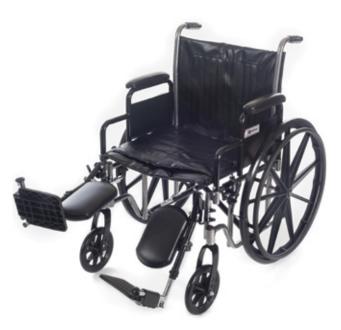

## 24" WIDE DUAL CROSSBAR 500 LB. WEIGHT CAPACITY

- Deluxe padded vinyl upholstery with heavy duty inner, flame retardant and mildew resistant
- Desk length and full length armrest available
- Padded detachable armrest
- Elevated leg rest, adjustable height
- Swing away and detachable foot rest
- Push to lock brakes
- Powdered coated steel frame with steel side panels
- 24" Composite Rear Mag Wheels
- 8" Front Casters with solid rubber tires, aluminum front forks adjustable to 3 positions
- Dual Axle adjustable seat height allows for repositioning for hemi seat-to-floor height
- Easy-lift rear bar aids in lifting over bumps and curb

8" Durable Front Caster Swivel & Adjustable

Dual Crossbar for Extra Support

| Item # | Seat Dimensions                            | Weight Cap |
|--------|--------------------------------------------|------------|
| W1816  | 18" W x 16" D                              | 300 LBS.   |
| W2018  | 20" W x 18" D <b>Dual Crossbar</b>         | 350 LBS.   |
| W2218  | 22" W x 18" D Dual Crossbar                | 350 LBS.   |
| WB2418 | Bariatric - 24" W X 18" D<br>Dual Crossbar | 500 LBS.   |