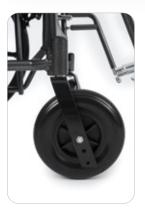

8" Durable Front Caster Swivel & Adjustable

Dual Crossbar for Extra Support

| Item # | Seat Dimensions                            | Weight Cap |
|--------|--------------------------------------------|------------|
| W1816  | 18" W x 16" D                              | 300 LBS.   |
| W2018  | 20" W x 18" D <b>Dual Crossbar</b>         | 350 LBS.   |
| W2218  | 22" W x 18" D Dual Crossbar                | 350 LBS.   |
| WB2418 | Bariatric - 24" W X 18" D<br>Dual Crossbar | 500 LBS.   |