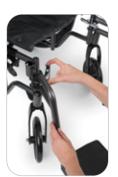

8" Durable Front Caster Swivel & Adjustable

Dual Crossbar for Extra Support

| Item # | Seat Dimensions                            | Weight Cap |
|--------|--------------------------------------------|------------|
| W1816  | 18" W x 16" D                              | 300 LBS.   |
| W2018  | 20" W x 18" D <b>Dual Crossbar</b>         | 350 LBS.   |
| W2218  | 22" W x 18" D Dual Crossbar                | 350 LBS.   |
| WB2418 | Bariatric - 24" W X 18" D<br>Dual Crossbar | 500 LBS.   |