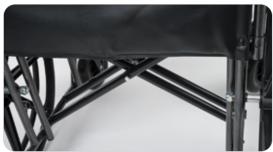

8" Durable Front Caster Swivel & Adjustable

Dual Crossbar for Extra Support

| Item # | Seat Dimensions                            | Weight Cap |
|--------|--------------------------------------------|------------|
| W1816  | 18" W x 16" D                              | 300 LBS.   |
| W2018  | 20" W x 18" D <b>Dual Crossbar</b>         | 350 LBS.   |
| W2218  | 22" W x 18" D Dual Crossbar                | 350 LBS.   |
| WB2418 | Bariatric - 24" W X 18" D<br>Dual Crossbar | 500 LBS.   |