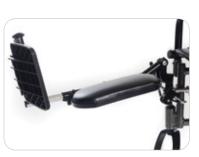

#### LIGHTWEIGHT AND MAINTENANCE FREE AVAILABLE IN 18", 20" & 22" WIDTH

Dual Axle Adjustable Seat Height

Large Storage Pocket on Back of Seat

Removable & Adjustable Elevated Leg Rest

Detachable Arm & Foot Rest Available with a Swing Away & Elevated Foot Rest