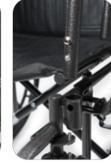

8" Durable Front Caster Swivel & Adjustable

Dual Crossbar for Extra Support

| Item # | Seat Dimensions                            | Weight Cap |
|--------|--------------------------------------------|------------|
| W1816  | 18" W x 16" D                              | 300 LBS.   |
| W2018  | 20" W x 18" D <b>Dual Crossbar</b>         | 350 LBS.   |
| W2218  | 22" W x 18" D Dual Crossbar                | 350 LBS.   |
| WB2418 | Bariatric - 24" W X 18" D<br>Dual Crossbar | 500 LBS.   |