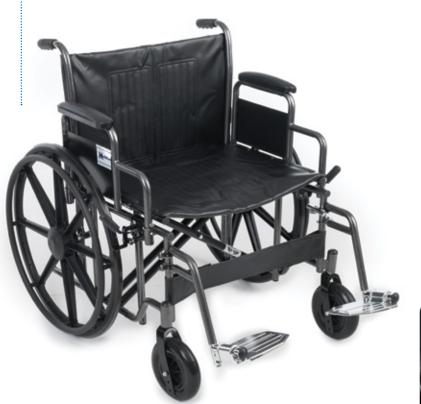

## 24" WIDE DUAL CROSSBAR 500 LB. WEIGHT CAPACITY

- Deluxe padded vinyl upholstery with heavy duty inner, flame retardant and mildew resistant
- Desk length and full length armrest available
- Padded detachable armrest
- Elevated leg rest, adjustable height
- Swing away and detachable foot rest
- Push to lock brakes
- Powdered coated steel frame with steel side panels
- 24" Composite Rear Mag Wheels
- 8" Front Casters with solid rubber tires, aluminum front forks adjustable to 3 positions
- Dual Axle adjustable seat height allows for repositioning for hemi seat-to-floor height
- Easy-lift rear bar aids in lifting over bumps and curb

8" Durable Front Caster Swivel & Adjustable

Dual Crossbar for Extra Support

| Item # | Seat Dimensions                            | Weight Cap |
|--------|--------------------------------------------|------------|
| W1816  | 18" W x 16" D                              | 300 LBS.   |
| W2018  | 20" W x 18" D <b>Dual Crossbar</b>         | 350 LBS.   |
| W2218  | 22" W x 18" D Dual Crossbar                | 350 LBS.   |
| WB2418 | Bariatric - 24" W X 18" D<br>Dual Crossbar | 500 LBS.   |

**Bariatric**