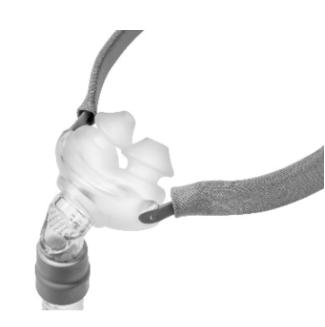

### Rio™ II is Lightweight and comfortable with a Secure Fit

- Just 2.3 ounces: One of the lightest masks on the market today
- Dual wall pillows with trampoline bounce for secure fit
- Split back strap allows for a better fit, while Velcro fasteners create added layer of adjustment
- Unique rotating ball and socket swivel for active sleepers