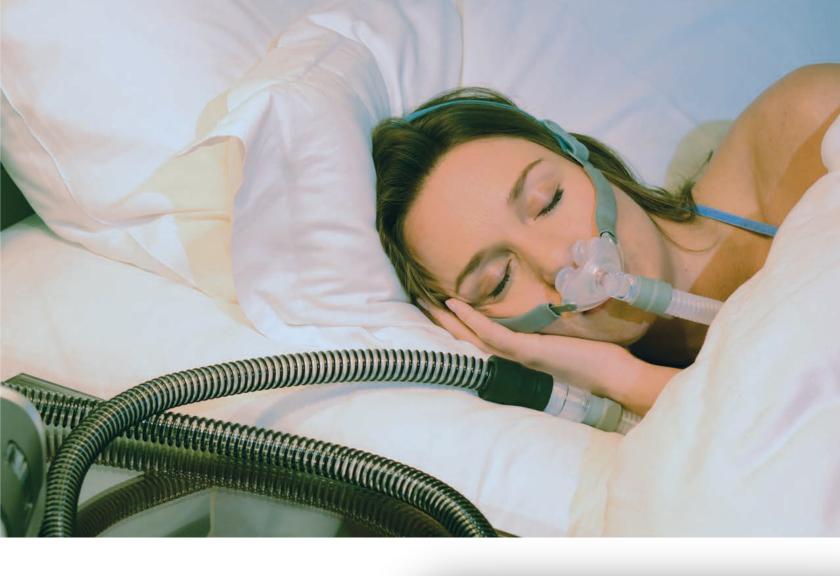

# **Rio<sup>TM</sup> II**Nasal Pillow Mask

### Rio™ II is Lightweight and comfortable with a Secure Fit

- Just 2.3 ounces: One of the lightest masks on the market today
- Dual wall pillows with trampoline bounce for secure fit
- Split back strap allows for a better fit, while Velcro fasteners create added layer of adjustment
- Unique rotating ball and socket swivel for active sleepers