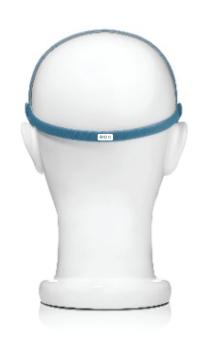

#### React Health Masks are Labeled on the Back of the Headgear with the Mask Name

Mask names make troubleshooting and identification for resupply a breeze.