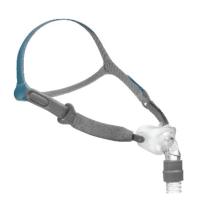

# **Rio<sup>TM</sup> II**Nasal Pillow Mask

### Rio™ II is Lightweight and comfortable with a Secure Fit

- Just 2.3 ounces: One of the lightest masks on the market today
- Dual wall pillows with trampoline bounce for secure fit
- Split back strap allows for a better fit, while Velcro fasteners create added layer of adjustment
- Unique rotating ball and socket swivel for active sleepers

#### **Mask Part Numbers**

RII1000 - Rio II Nasal Pillows Mask All Sizes Kit