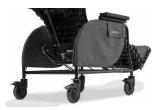

#### **PATIENT BENEFITS**

Front pivot seat tilt allows patients to maintain a foward line of sight enhancing socialization and engagement.

Lay flat feature facilitates completion of activities of daily living, allowing for fewer transfers and enhanced patient safety.

Lower center of gravity provides industry leading safety and stability with superior comfort and support.

Enhanced maneuverability with rear directional locking caster maintains direction when activated.

#### **CAREGIVER AND FACILITY BENEFITS**

- Posterior tilt enhances pressure redistribution aiding in the maintenance of skin integrity
- Tilt and recline provides ease of use for frequent re-positioning, helping improve patient outcomes
- Enhanced positioning and innovative features allow for fewer transfers, promoting safe patient handling
- Proper seating alignment decreases patient fatigue and postural deviations reducing the use of restraints
- Quality construction provides superior durability reducing equipment maintenance and replacement costs

#### **SPECIFICATIONS**

| Frame                | 16 Gauge tubular steel frame                                                                                                  |
|----------------------|-------------------------------------------------------------------------------------------------------------------------------|
| Seat & Backrest      | BRODA Comfort Tension Seating®                                                                                                |
| Degrees of Tilt      | 38°                                                                                                                           |
| Degrees of Recline   | 90°(Trendelenburg capable)                                                                                                    |
| Standard Seat Width  | 16", 18", 20" (40 cm, 45 cm, 50 cm)                                                                                           |
| Custom Seat Width    | 22", 24", 26" (55 cm, 60 cm, 65 cm)                                                                                           |
| Standard Seat Depth  | 17", 18.5" (43cm, 46cm)                                                                                                       |
| Custom Seat Depth    | 15.5", 20" (39 cm, 50 cm)                                                                                                     |
| Standard Seat Height | Adjustable 17"- 22" (43 cm, 55 cm)                                                                                            |
| Front Casters        | 5" Total lock (12.5 cm)                                                                                                       |
| Rear Casters         | (1) 5" Directional locking & (1) 5" total lock caster<br>(12.5 cm)                                                            |
| Mag Wheel Upgrade    | 20" or 22" Front or rear mount (50cm, 55cm)                                                                                   |
| Weight Capacity      | 350lbs / 159 kg                                                                                                               |
| Standard Padding     | Headrest cushion, shoulder bolsters, lower side pads,<br>upper side pads, seat and back pad with cover, calf<br>pad, sole pad |