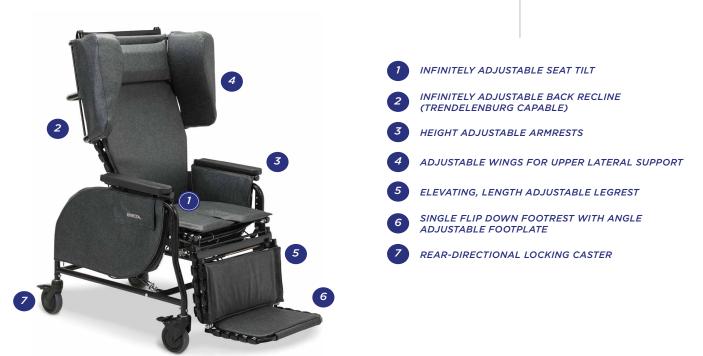

#### **PATIENT BENEFITS**

Front pivot seat tilt allows patients to maintain a foward line of sight enhancing socialization and engagement.

Lay flat feature facilitates completion of activities of daily living, allowing for fewer transfers and enhanced patient safety.

Lower center of gravity provides industry leading safety and stability with superior comfort and support.

Enhanced maneuverability with rear directional locking caster maintains direction when activated.

#### **CAREGIVER AND FACILITY BENEFITS**

- Posterior tilt enhances pressure redistribution aiding in the maintenance of skin integrity
- Tilt and recline provides ease of use for frequent re-positioning, helping improve patient outcomes
- Enhanced positioning and innovative features allow for fewer transfers, promoting safe patient handling
- Proper seating alignment decreases patient fatigue and postural deviations reducing the use of restraints
- Quality construction provides superior durability reducing equipment maintenance and replacement costs

#### **SPECIFICATIONS**

| Frame                | 16 Gauge tubular steel frame                                                                                                  |
|----------------------|-------------------------------------------------------------------------------------------------------------------------------|
| Seat & Backrest      | BRODA Comfort Tension Seating®                                                                                                |
| Degrees of Tilt      | 38°                                                                                                                           |
| Degrees of Recline   | 90°(Trendelenburg capable)                                                                                                    |
| Standard Seat Width  | 16", 18", 20" (40 cm, 45 cm, 50 cm)                                                                                           |
| Custom Seat Width    | 22", 24", 26" (55 cm, 60 cm, 65 cm)                                                                                           |
| Standard Seat Depth  | 17", 18.5" (43cm, 46cm)                                                                                                       |
| Custom Seat Depth    | 15.5", 20" (39 cm, 50 cm)                                                                                                     |
| Standard Seat Height | Adjustable 17"- 22" (43 cm, 55 cm)                                                                                            |
| Front Casters        | 5" Total lock (12.5 cm)                                                                                                       |
| Rear Casters         | (1) 5" Directional locking & (1) 5" total lock caster<br>(12.5 cm)                                                            |
| Mag Wheel Upgrade    | 20" or 22" Front or rear mount (50cm, 55cm)                                                                                   |
| Weight Capacity      | 350lbs / 159 kg                                                                                                               |
| Standard Padding     | Headrest cushion, shoulder bolsters, lower side pads,<br>upper side pads, seat and back pad with cover, calf<br>pad, sole pad |