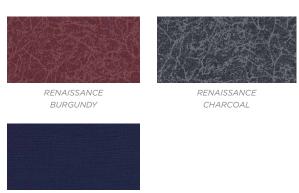

|
| Rear Casters         | (1) 5" Directional locking & (1) 5" total lock caster<br>(12.5 cm)                                                            |
| Mag Wheel Upgrade    | 20" or 22" Front or rear mount (50cm, 55cm)                                                                                   |
| Weight Capacity      | 350lbs / 159 kg                                                                                                               |
| Standard Padding     | Headrest cushion, shoulder bolsters, lower side pads,<br>upper side pads, seat and back pad with cover, calf<br>pad, sole pad |



- Mag wheel package
- Tray
- Half tray
- 02 Holder
- IV Pole
- Vinyl seat and back pad



#### flexes for individualized fit & superior comfort.

#### **UPHOLSTERY OPTIONS**



SILVERTEX SAPPHIRE BLUE

### FRAME OPTIONS



GREY HAMMER



BLACK







Brodaseating.com ©Broda USA, INC. 5/17