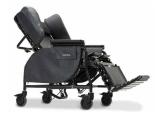

#### **PATIENT BENEFITS**

Front pivot seat tilt allows patients to maintain a foward line of sight enhancing socialization and engagement.

Lay flat feature facilitates completion of activities of daily living, allowing for fewer transfers and enhanced patient safety.

Lower center of gravity provides industry leading safety and stability with superior comfort and support.

Enhanced maneuverability with rear directional locking caster maintains direction when activated.