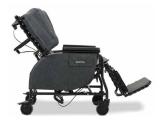

#### **PATIENT BENEFITS**

Front pivot seat tilt allows patients to maintain a foward line of sight enhancing socialization and engagement.

Lay flat feature facilitates completion of activities of daily living, allowing for fewer transfers and enhanced patient safety.

Lower center of gravity provides industry leading safety and stability with superior comfort and support.

Enhanced maneuverability with rear directional locking caster maintains direction when activated.