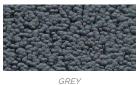

ctional locking & (1) 5" total lock caster<br>(12.5 cm)                                                            |
| Mag Wheel Upgrade    | 20" or 22" Front or rear mount (50cm, 55cm)                                                                                   |
| Weight Capacity      | 350lbs / 159 kg                                                                                                               |
| Standard Padding     | Headrest cushion, shoulder bolsters, lower side pads,<br>upper side pads, seat and back pad with cover, calf<br>pad, sole pad |



- Mag wheel package
- Tray
- Half tray
- 02 Holder
- IV Pole
- Vinyl seat and back pad



#### flexes for individualized fit & superior comfort.

#### **UPHOLSTERY OPTIONS**



SILVERTEX SAPPHIRE BLUE

### FRAME OPTIONS



GREY HAMMER



BLACK







Brodaseating.com ©Broda USA, INC. 5/17