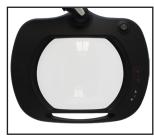

## Mighty Vue Pro 5D

ESD Safe Magnifying Lamp with Color Temperature Control

7.5" x 6.2" 5-Diopter Lens 2.25x

Magnification

ESD Safe
Dissipates
Electrostatic
Discharge

Dual Color Temperature Adjustment

6500 LUX Rating Covered Spring Balanced Arm No Pinch Hazards

7.5" x 6.2", 5-Diopter Lens 2.25x Magnification

Color Temperature Range: 3500K—6500K LUX Rating: 6500LX LED lifespan: 20,00 hours minimum

Heavy Duty Mounting Clamp

Aven's **Mighty Vue Pro** LED series magnifying lamps are in a class of their own. Featuring **adjustable color temperature (3500K–6500K)**, brightness control (6500LX), in addition to an attractive design, the Mighty Vue Pro series lamps ensures crystal clear viewing for any application. The **ESD safe coating** prevents damage to sensitive components from electrostatic discharge.