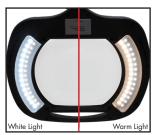

7.5" x 6.2", 5-Diopter Lens 2.25x Magnification

Color Temperature Range: 3500K—6500K LUX Rating: 6500LX LED lifespan: 20,00 hours minimum

Heavy Duty Mounting Clamp

Aven's **Mighty Vue Pro** LED series magnifying lamps are in a class of their own. Featuring **adjustable color temperature (3500K–6500K)**, brightness control (6500LX), in addition to an attractive design, the Mighty Vue Pro series lamps ensures crystal clear viewing for any application. The **ESD safe coating** prevents damage to sensitive components from electrostatic discharge.

- Touch-sensitive brightness controls
- ESD safe coating dissipates electrostatic discharge
- Adjustable color temperature range: 3500K-6500K
- Large 7.5" x 6.2", 5-diopter crystal clear glass lens for distortion-free viewing
- Fully covered spring balanced arm ensures a large working range
- 360° swivel motion allows the head to be placed in any position
- Covered spring arm prevents pinching hazards