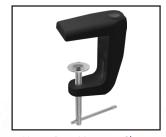

7.5" x 6.2", 5-Diopter Lens 2.25x Magnification

Color Temperature Range: 3500K—6500K LUX Rating: 6500LX LED lifespan: 20,00 hours minimum

Heavy Duty Mounting Clamp

Aven's **Mighty Vue Pro** LED series magnifying lamps are in a class of their own. Featuring **adjustable color temperature (3500K–6500K)**, brightness control (6500LX), in addition to an attractive design, the Mighty Vue Pro series lamps ensures crystal clear viewing for any application. The **ESD safe coating** prevents damage to sensitive components from electrostatic discharge.