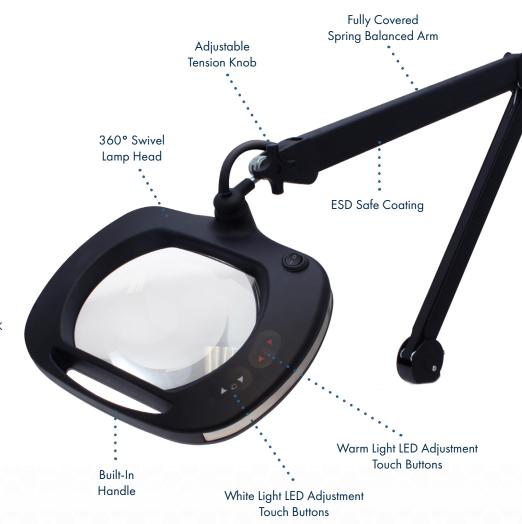

## Mighty Vue Pro 5D

ESD Safe Magnifying Lamp with Color Temperature Control

7.5" x 6.2" 5-Diopter Lens 2.25x

Magnification

ESD Safe
Dissipates
Electrostatic
Discharge

Dual Color Temperature Adjustment

6500 LUX Rating Covered Spring Balanced Arm No Pinch Hazards

7.5" x 6.2", 5-Diopter Lens 2.25x Magnification

Color Temperature Range: 3500K—6500K LUX Rating: 6500LX LED lifespan: 20,00 hours minimum

Heavy Duty Mounting Clamp

Aven's **Mighty Vue Pro** LED series magnifying lamps are in a class of their own. Featuring **adjustable color temperature (3500K–6500K)**, brightness control (6500LX), in addition to an attractive design, the Mighty Vue Pro series lamps ensures crystal clear viewing for any application. The **ESD safe coating** prevents damage to sensitive components from electrostatic discharge.

- Touch-sensitive brightness controls
- ESD safe coating dissipates electrostatic discharge
- Adjustable color temperature range: 3500K-6500K
- Large 7.5" x 6.2", 5-diopter crystal clear glass lens for distortion-free viewing
- Fully covered spring balanced arm ensures a large working range
- 360° swivel motion allows the head to be placed in any position
- Covered spring arm prevents pinching hazards