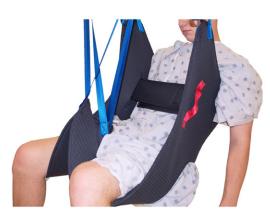

## **Mobile Slings**

MedCo Technology Mobile Opti-Pose Slings are designed for simple and rapid placement. Mobile Slings feature a low profile back design, shortened easily placed leg straps and full side support.

Mobile Sling design allows the caregiver to begin removing the patient's lower garments while in the sling. The Mobile is ideal for patients using an overhead or portable lift for toileting or evacuation needs. The Mobile Sling is optimal for any patient providing self care using an overhead lift system and sling. Mobile design and thoughtful fit does not obstruct the patient's arms or upper extremities during use allowing for full range of motion. Active patients get Mobile!