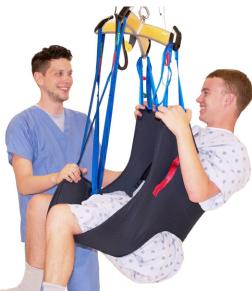

## **Mobile Slings**

MedCo Technology Mobile Opti-Pose Slings are designed for simple and rapid placement. Mobile Slings feature a low profile back design, shortened easily placed leg straps and full side support.

Mobile Sling design allows the caregiver to begin removing the patient's lower garments while in the sling. The Mobile is ideal for patients using an overhead or portable lift for toileting or evacuation needs. The Mobile Sling is optimal for any patient providing self care using an overhead lift system and sling. Mobile design and thoughtful fit does not obstruct the patient's arms or upper extremities during use allowing for full range of motion. Active patients get Mobile!