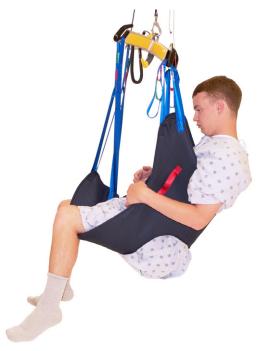

## **Mobile Slings**

MedCo Technology Mobile Opti-Pose Slings are designed for simple and rapid placement. Mobile Slings feature a low profile back design, shortened easily placed leg straps and full side support.

Mobile Sling design allows the caregiver to begin removing the patient's lower garments while in the sling. The Mobile is ideal for patients using an overhead or portable lift for toileting or evacuation needs. The Mobile Sling is optimal for any patient providing self care using an overhead lift system and sling. Mobile design and thoughtful fit does not obstruct the patient's arms or upper extremities during use allowing for full range of motion. Active patients get Mobile!