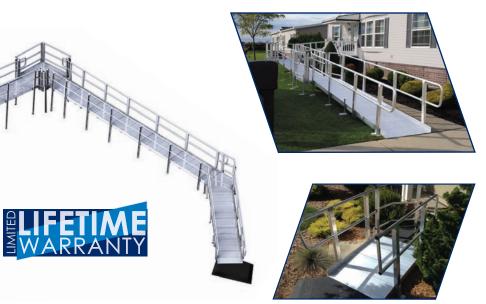

- Ramp sections welded in lengths of 3', 4' & 5'
- Can be easily moved or reconfigured
- Durable and weather resistant
- Little or no site preparation required
- All aluminum construction
- Little or no maintenance
- 45° and 90° turns and switchbacks
- Multiple configurations possible
- ADA handrail extensions, guardrails and gates available
- Accommodates a rise up to 60"
- Comes with a Limited Lifetime Warranty\*
- Optional powder coated handrails

<sup>\*</sup> Powder coated handrails not included in Limited Lifetime Warranty.