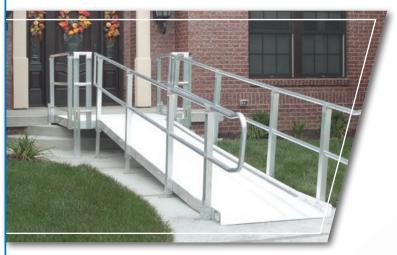

- Ramp sections welded in lengths of 3', 4' & 5'
- Can be easily moved or reconfigured
- Durable and weather resistant
- Little or no site preparation required
- All aluminum construction
- Little or no maintenance
- 45° and 90° turns and switchbacks
- Multiple configurations possible
- ADA handrail extensions, guardrails and gates available
- Accommodates a rise up to 60"
- Comes with a Limited Lifetime Warranty\*
- Optional powder coated handrails