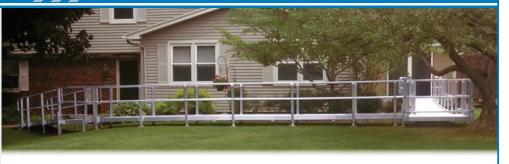

- Ramp sections welded in lengths of 3', 4' & 5'
- Can be easily moved or reconfigured
- Durable and weather resistant
- Little or no site preparation required
- All aluminum construction
- Little or no maintenance
- 45° and 90° turns and switchbacks
- Multiple configurations possible
- ADA handrail extensions, guardrails and gates available
- Accommodates a rise up to 60"
- Comes with a Limited Lifetime Warranty\*
- Optional powder coated handrails