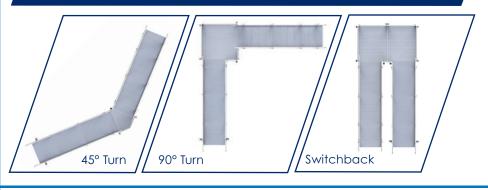

- Ramp sections welded in lengths of 3', 4' & 5'
- Can be easily moved or reconfigured
- Durable and weather resistant
- Little or no site preparation required
- All aluminum construction
- Little or no maintenance
- 45° and 90° turns and switchbacks
- Multiple configurations possible
- ADA handrail extensions, guardrails and gates available
- Accommodates a rise up to 60"
- Comes with a Limited Lifetime Warranty\*
- Optional powder coated handrails

## Multiple configurations possible!