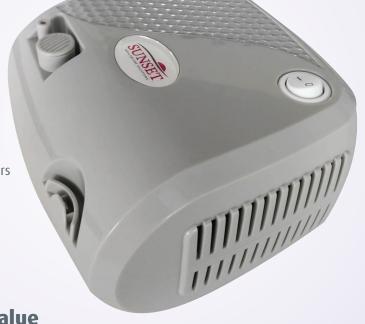

Weight 2.75 lbs **Input** 120V/60Hz

**Current** 1.5A

**Medication Capacity** 6ml

**Particle Size** Respirable Fraction 0.5 to 5um 0.5um 80%

Average Nebulization Rate 0.3-0.4ml/min

Noise Level Below 60dBA

**Compressor Pressure Range** 30-45psi