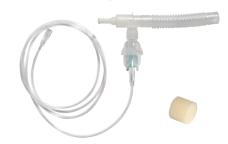

## NEB100-R

Comes with Disposable and Reusable Adult Neb Kits and Filters

Neb kits include nebulizer bottle, t-piece, mouthpiece, 6in corrugated reservoir tube, and 7ft supply tube.

HCPCS# E0570 + A7003 + A7013